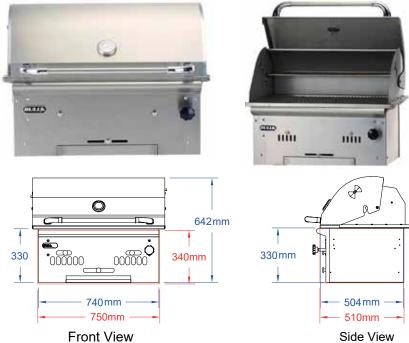

## Bison Charcoal Built-In

4

Side View

\*Red measurements shown are the recommended cut-out dimensions