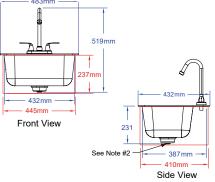

| Stainless Steel Sink: Large            |          |        |     |          | #12      | 2391        |       |       |         |
|----------------------------------------|----------|--------|-----|----------|----------|-------------|-------|-------|---------|
| Stailliess Steel Sink: Large           |          |        |     |          |          |             |       |       |         |
| 301 Grade 0.7mm Gauge Stainless Steel. |          |        |     |          |          |             |       |       |         |
| Hot and Cold Wa                        | ater Fau | ıcet.  |     |          |          |             |       |       |         |
| Syphon drawer not included             |          |        |     |          |          |             |       |       |         |
| Specifications                         |          |        |     |          |          |             |       |       |         |
| Stainless Steel                        | 304      |        |     |          |          |             |       |       |         |
| Dimensions                             |          |        |     | Cut out  | Din      | nensi       | ons   |       |         |
| L 48.3 cm D 43                         | 3.2 cm   | H 23.1 | cm  | L 44.5 c | m        | <b>D</b> 41 | .0 cm | Н     | 23.7 cm |
| CTN Length                             | 0.54 Mts |        |     | CTN He   | eight    |             | (     |       | .24 Mts |
| CTN Width                              |          | 0.52   | Mts | CTN We   | ight 4 K |             | ίg    | 1 Pcs |         |

\*Red measurements shown are the recommended cut-out dimensions