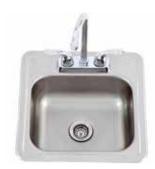

729 mn Front View

320mm

| Stainloce                              | Stainless Steel Sink: Small |        |        |        |          | #12  | 2389  |        |            |         |
|----------------------------------------|-----------------------------|--------|--------|--------|----------|------|-------|--------|------------|---------|
| Stailliess                             |                             |        |        |        |          |      |       |        |            |         |
| 301 Grade 0.7mm Gauge Stainless Steel. |                             |        |        |        |          |      |       |        |            |         |
| Hot and Cold Water Faucet.             |                             |        |        |        |          |      |       |        |            |         |
| Syphon dra                             | Syphon drawer not included  |        |        |        |          |      |       |        |            |         |
| Specification                          | ns                          |        |        |        |          |      |       |        |            |         |
| Stainless St                           | eel                         | 304    |        |        |          |      |       |        |            |         |
| Dimension                              | s                           |        |        |        | Cut out  | Din  | nensi | ons    |            |         |
| L 37.8 cm                              | <b>D</b> 37                 | '.8 cm | H 18.7 | cm     | L 35.5 c | m    | D 35  | .5 cm  | Н          | 20.0 cm |
| CTN Lengtl                             | า                           |        | 0.44   | CTN He | eight    |      |       | 0      | .43 Mts    |         |
| CTN Width                              |                             |        | 0.20   | Mts    | CTN We   | ight |       | 3.30 k | <b>(</b> g | 1 Pcs   |

| Stainless Steel Sink: Large            |          |        |     |          | #12      | 2391        |       |       |         |
|----------------------------------------|----------|--------|-----|----------|----------|-------------|-------|-------|---------|
| Stailliess Steel Sink: Large           |          |        |     |          |          |             |       |       |         |
| 301 Grade 0.7mm Gauge Stainless Steel. |          |        |     |          |          |             |       |       |         |
| Hot and Cold Wa                        | ater Fau | ıcet.  |     |          |          |             |       |       |         |
| Syphon drawer not included             |          |        |     |          |          |             |       |       |         |
| Specifications                         |          |        |     |          |          |             |       |       |         |
| Stainless Steel                        | 304      |        |     |          |          |             |       |       |         |
| Dimensions                             |          |        |     | Cut out  | Din      | nensi       | ons   |       |         |
| L 48.3 cm D 43                         | 3.2 cm   | H 23.1 | cm  | L 44.5 c | m        | <b>D</b> 41 | .0 cm | Н     | 23.7 cm |
| CTN Length                             | 0.54 Mts |        |     | CTN He   | eight    |             | (     |       | .24 Mts |
| CTN Width                              |          | 0.52   | Mts | CTN We   | ight 4 K |             | ίg    | 1 Pcs |         |