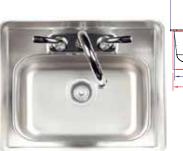

729 mn Front View

320mm

| Stainloce                              | Stainless Steel Sink: Small |        |        |        |          | #12  | 2389  |        |            |         |
|----------------------------------------|-----------------------------|--------|--------|--------|----------|------|-------|--------|------------|---------|
| Stailliess                             |                             |        |        |        |          |      |       |        |            |         |
| 301 Grade 0.7mm Gauge Stainless Steel. |                             |        |        |        |          |      |       |        |            |         |
| Hot and Cold Water Faucet.             |                             |        |        |        |          |      |       |        |            |         |
| Syphon dra                             | Syphon drawer not included  |        |        |        |          |      |       |        |            |         |
| Specification                          | ns                          |        |        |        |          |      |       |        |            |         |
| Stainless St                           | eel                         | 304    |        |        |          |      |       |        |            |         |
| Dimension                              | s                           |        |        |        | Cut out  | Din  | nensi | ons    |            |         |
| L 37.8 cm                              | <b>D</b> 37                 | '.8 cm | H 18.7 | cm     | L 35.5 c | m    | D 35  | .5 cm  | Н          | 20.0 cm |
| CTN Lengtl                             | า                           |        | 0.44   | CTN He | eight    |      |       | 0      | .43 Mts    |         |
| CTN Width                              |                             |        | 0.20   | Mts    | CTN We   | ight |       | 3.30 k | <b>(</b> g | 1 Pcs   |