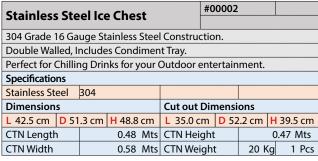

| 46cm Bar Caddy |      |          |        |     | į          | ‡85 | 624   |        |         |         |
|----------------|------|----------|--------|-----|------------|-----|-------|--------|---------|---------|
| Removable      |      |          |        |     | _          |     |       |        |         |         |
| Ice Chest w    |      |          |        |     |            |     |       |        |         |         |
| Towel Hold     | er.  |          |        |     |            |     |       |        |         |         |
| Specifications |      |          |        |     |            |     |       |        |         |         |
| Stainless St   | eel  | 304      |        |     |            |     |       |        |         |         |
| Dimensions     |      |          |        |     | Cut out [  | Din | nensi | ons    |         |         |
| L 42.7 cm      | D 56 | .7 cm    | H 27.4 | cm  | L 43.5 cr  | m   | D 57  | '.0 cm | Н       | 24.0 cm |
| CTN Lengt      | h    | 0.58 Mts |        |     | CTN Height |     | 0.    |        | .47 Mts |         |
| CTN Width      |      |          | 0.48   | Mts | CTN Wei    | ght |       | 20 k   | ίg      | Pcs     |