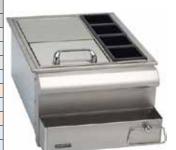

| 46cm Bar Caddy |      |          |        |     | į          | ‡85 | 624   |        |         |         |
|----------------|------|----------|--------|-----|------------|-----|-------|--------|---------|---------|
| Removable      |      |          |        |     | _          |     |       |        |         |         |
| Ice Chest w    |      |          |        |     |            |     |       |        |         |         |
| Towel Hold     | er.  |          |        |     |            |     |       |        |         |         |
| Specifications |      |          |        |     |            |     |       |        |         |         |
| Stainless St   | eel  | 304      |        |     |            |     |       |        |         |         |
| Dimensions     |      |          |        |     | Cut out [  | Din | nensi | ons    |         |         |
| L 42.7 cm      | D 56 | .7 cm    | H 27.4 | cm  | L 43.5 cr  | m   | D 57  | '.0 cm | Н       | 24.0 cm |
| CTN Lengt      | h    | 0.58 Mts |        |     | CTN Height |     | 0.    |        | .47 Mts |         |
| CTN Width      |      |          | 0.48   | Mts | CTN Wei    | ght |       | 20 k   | ίg      | Pcs     |