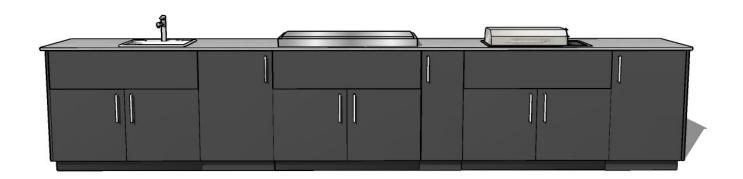

### **DESIGN CONSIDERATIONS:**

- Powder Coating: Anthracite
- Handle Model: Stainless steel
- Side Panels: 28"
- Back panels Included: No
- Countertop Thickness: 3/4"
- Appliances: Plancha planet 33.5", Kenyon electric BBQ 29.5",Sink
- Gas Type:N/A

Pool house 08/09/2019 13:31:17 RFQ 09/08/2019

| DESCRIPTION                                                                                                                                                                                                                                                                                                 | QUANTITY |
|-------------------------------------------------------------------------------------------------------------------------------------------------------------------------------------------------------------------------------------------------------------------------------------------------------------|----------|
| Cabinet 1                                                                                                                                                                                                                                                                                                   |          |
| A-ENDP28-STD (Anthracite) Standard finish end panel. Thick marine grade aluminum construction. Includes self leveling toe kick and choice of powder coating.                                                                                                                                                | 1.000    |
| A-GB36-11 (Anthracite) 36" Grill base cabinet. Thick marine grade aluminum construction. All 304 stainless steel hardware. Includes self leveling toe kick, choice of powder coating and solid 304 stainless steel round handles.                                                                           | 1.000    |
| A-TRIM-GB36-11-FULLPANEL (Anthracite)                                                                                                                                                                                                                                                                       | 1.000    |
| [H-GB36-SS] H-GB36-SS<br>A-GB36 Standard handle: Solid 304 stainless steel round                                                                                                                                                                                                                            | 1.000    |
| Cabinet 2                                                                                                                                                                                                                                                                                                   |          |
| A-BF21-U-LH (Anthracite) 21" Utility base storage cabinet with modular keyhole track system for accessories. Thick marine grade aluminum construction. All 304 stainless steel hardware. Includes self leveling toe kick, choice of powder coating and solid 304 stainless steel round handles. LEFT HINGE. | 1.000    |
| A-DR21 (Anthracite) Heavy duty drawer accessory for A-BF21-U. Thick marine grade aluminum construction. All 304 stainless steel hardware. Includes choice of powder coating.                                                                                                                                | 3.000    |
| [H-BF21-SS] H-BF21-SS A-BF21 Standard handle: Solid 304 stainless steel round                                                                                                                                                                                                                               | 1.000    |
| Cabinet 3                                                                                                                                                                                                                                                                                                   |          |
| A-GB36-11 (Anthracite) 36" Grill base cabinet. Thick marine grade aluminum construction. All 304 stainless steel hardware. Includes self leveling toe kick, choice of powder coating and solid 304 stainless steel round handles.                                                                           | 1.000    |
| A-TRIM-GB36-11-FULLPANEL (Anthracite)                                                                                                                                                                                                                                                                       | 1.000    |
| [H-GB36-SS] H-GB36-SS<br>A-GB36 Standard handle: Solid 304 stainless steel round                                                                                                                                                                                                                            | 1.000    |
| Cabinet 4                                                                                                                                                                                                                                                                                                   |          |
| A-BF12-U-RH (Anthracite) 12" Utility base storage cabinet with modular keyhole track system for accessories. Thick marine grade aluminum construction. All 304 stainless steel hardware. Includes self leveling toe kick, choice of powder coating and solid 304 stainless steel round handles. RIGHT HINGE | 1.000    |

## YOUR KITCHEN OUTDOORS

Urban Bonfire Inc. 3700 St-Patrick, #110 Montreal QC H4E 1A2 Canada

| DESCRIPTION                                                                                                                                                                                                                                                                                                  | QUANTITY |
|--------------------------------------------------------------------------------------------------------------------------------------------------------------------------------------------------------------------------------------------------------------------------------------------------------------|----------|
| A-SHELF12 (Anthracite)  12" Fixed shelf for BF12-U cabinet. Adjustable height. Thick marine grade aluminum construction. Includes self leveling toe kick and choice of powder coating.                                                                                                                       | 2.000    |
| [H-BF12-SS] H-BF12-SS<br>A-BF12 Standard handle: Solid 304 stainless steel round                                                                                                                                                                                                                             | 1.000    |
| Cabinet 5                                                                                                                                                                                                                                                                                                    |          |
| A-GB36-11 (Anthracite) 36" Grill base cabinet. Thick marine grade aluminum construction. All 304 stainless steel hardware. Includes self leveling toe kick, choice of powder coating and solid 304 stainless steel round handles.                                                                            | 1.000    |
| A-TRIM-GB36-11-FULLPANEL (Anthracite)                                                                                                                                                                                                                                                                        | 1.000    |
| [H-GB36-SS] H-GB36-SS<br>A-GB36 Standard handle: Solid 304 stainless steel round                                                                                                                                                                                                                             | 1.000    |
| Cabinet 6                                                                                                                                                                                                                                                                                                    |          |
| A-BF21-U-RH (Anthracite) 21" Utility base storage cabinet with modular keyhole track system for accessories. Thick marine grade aluminum construction. All 304 stainless steel hardware. Includes self leveling toe kick, choice of powder coating and solid 304 stainless steel round handles. RIGHT HINGE. | 1.000    |
| A-GBG21 (Anthracite) Pull out refuse and recycling accessory for A-BF21-U. Thick marine grade aluminum construction. All 304 stainless steel hardware. Includes choice of powder coating.                                                                                                                    | 1.000    |
| [H-BF21-SS] H-BF21-SS A-BF21 Standard handle: Solid 304 stainless steel round                                                                                                                                                                                                                                | 1.000    |
| A-ENDP28-STD (Anthracite) Standard finish end panel. Thick marine grade aluminum construction. Includes self leveling toe kick and choice of powder coating.                                                                                                                                                 | 1.000    |