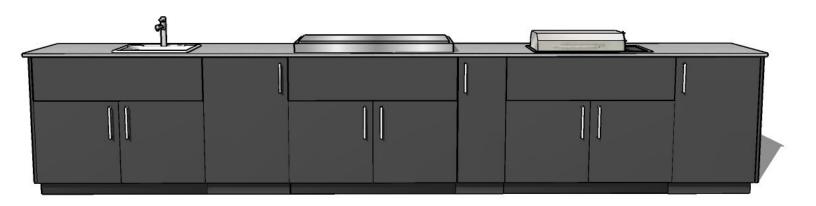

### **DESIGN CONSIDERATIONS:**

- Powder Coating: Anthracite
- Handle Model: Stainless steel
- Side Panels: 28"
- Back panels Included: No
- Countertop Thickness: 3/4"
- Appliances: Plancha planet 33.5", Kenyon electric BBQ 29.5",Sink
- Gas Type:N/A

Pool house 08/09/2019 13:31:17 RFQ 09/08/2019

| DESCRIPTION                                                                                                                                                                                                                                                                                                 | QUANTITY |
|-------------------------------------------------------------------------------------------------------------------------------------------------------------------------------------------------------------------------------------------------------------------------------------------------------------|----------|
| Cabinet 1                                                                                                                                                                                                                                                                                                   |          |
| A-ENDP28-STD (Anthracite) Standard finish end panel. Thick marine grade aluminum construction. Includes self leveling toe kick and choice of powder coating.                                                                                                                                                | 1.000    |
| A-GB36-11 (Anthracite) 36" Grill base cabinet. Thick marine grade aluminum construction. All 304 stainless steel hardware. Includes self leveling toe kick, choice of powder coating and solid 304 stainless steel round handles.                                                                           | 1.000    |
| A-TRIM-GB36-11-FULLPANEL (Anthracite)                                                                                                                                                                                                                                                                       | 1.000    |
| [H-GB36-SS] H-GB36-SS<br>A-GB36 Standard handle: Solid 304 stainless steel round                                                                                                                                                                                                                            | 1.000    |
| Cabinet 2                                                                                                                                                                                                                                                                                                   |          |
| A-BF21-U-LH (Anthracite) 21" Utility base storage cabinet with modular keyhole track system for accessories. Thick marine grade aluminum construction. All 304 stainless steel hardware. Includes self leveling toe kick, choice of powder coating and solid 304 stainless steel round handles. LEFT HINGE. | 1.000    |
| A-DR21 (Anthracite) Heavy duty drawer accessory for A-BF21-U. Thick marine grade aluminum construction. All 304 stainless steel hardware. Includes choice of powder coating.                                                                                                                                | 3.000    |
| [H-BF21-SS] H-BF21-SS A-BF21 Standard handle: Solid 304 stainless steel round                                                                                                                                                                                                                               | 1.000    |
| Cabinet 3                                                                                                                                                                                                                                                                                                   |          |
| A-GB36-11 (Anthracite) 36" Grill base cabinet. Thick marine grade aluminum construction. All 304 stainless steel hardware. Includes self leveling toe kick, choice of powder coating and solid 304 stainless steel round handles.                                                                           | 1.000    |
| A-TRIM-GB36-11-FULLPANEL (Anthracite)                                                                                                                                                                                                                                                                       | 1.000    |
| [H-GB36-SS] H-GB36-SS<br>A-GB36 Standard handle: Solid 304 stainless steel round                                                                                                                                                                                                                            | 1.000    |
| Cabinet 4                                                                                                                                                                                                                                                                                                   |          |
| A-BF12-U-RH (Anthracite) 12" Utility base storage cabinet with modular keyhole track system for accessories. Thick marine grade aluminum construction. All 304 stainless steel hardware. Includes self leveling toe kick, choice of powder coating and solid 304 stainless steel round handles. RIGHT HINGE | 1.000    |

## YOUR KITCHEN OUTDOORS

Urban Bonfire Inc. 3700 St-Patrick, #110 Montreal QC H4E 1A2 Canada

| DESCRIPTION                                                                                                                                                                                                                                                                                                  | QUANTITY |
|--------------------------------------------------------------------------------------------------------------------------------------------------------------------------------------------------------------------------------------------------------------------------------------------------------------|----------|
| A-SHELF12 (Anthracite)  12" Fixed shelf for BF12-U cabinet. Adjustable height. Thick marine grade aluminum construction. Includes self leveling toe kick and choice of powder coating.                                                                                                                       | 2.000    |
| [H-BF12-SS] H-BF12-SS<br>A-BF12 Standard handle: Solid 304 stainless steel round                                                                                                                                                                                                                             | 1.000    |
| Cabinet 5                                                                                                                                                                                                                                                                                                    |          |
| A-GB36-11 (Anthracite) 36" Grill base cabinet. Thick marine grade aluminum construction. All 304 stainless steel hardware. Includes self leveling toe kick, choice of powder coating and solid 304 stainless steel round handles.                                                                            | 1.000    |
| A-TRIM-GB36-11-FULLPANEL (Anthracite)                                                                                                                                                                                                                                                                        | 1.000    |
| [H-GB36-SS] H-GB36-SS<br>A-GB36 Standard handle: Solid 304 stainless steel round                                                                                                                                                                                                                             | 1.000    |
| Cabinet 6                                                                                                                                                                                                                                                                                                    |          |
| A-BF21-U-RH (Anthracite) 21" Utility base storage cabinet with modular keyhole track system for accessories. Thick marine grade aluminum construction. All 304 stainless steel hardware. Includes self leveling toe kick, choice of powder coating and solid 304 stainless steel round handles. RIGHT HINGE. | 1.000    |
| A-GBG21 (Anthracite) Pull out refuse and recycling accessory for A-BF21-U. Thick marine grade aluminum construction. All 304 stainless steel hardware. Includes choice of powder coating.                                                                                                                    | 1.000    |
| [H-BF21-SS] H-BF21-SS A-BF21 Standard handle: Solid 304 stainless steel round                                                                                                                                                                                                                                | 1.000    |
| A-ENDP28-STD (Anthracite) Standard finish end panel. Thick marine grade aluminum construction. Includes self leveling toe kick and choice of powder coating.                                                                                                                                                 | 1.000    |