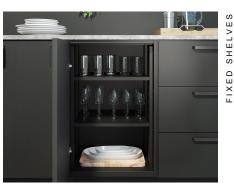

# **Cabinet Interiors**

Designed to maximize both the space and functionality of each cabinet, our universal track system integrates seamlessly with fixed shelves, Kamado accessory racks, pull-out drawers, a retractable garden hose and a garbage/recycling system.

RETRACTABLE GARDEN HOSE

GARBAGE/RECYCLING SYSTEM

KAMADO ACCESSORY RACK

FIXED SHELVES

PULL-OUT DRAWERS

PULL-OUT DRAWERS