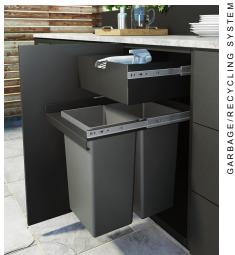

# **Cabinet Interiors**

Designed to maximize both the space and functionality of each cabinet, our universal track system integrates seamlessly with fixed shelves, Kamado accessory racks, pull-out drawers, a retractable garden hose and a garbage/recycling system.

RETRACTABLE GARDEN HOSE

GARBAGE/RECYCLING SYSTEM

KAMADO ACCESSORY RACK

FIXED SHELVES

PULL-OUT DRAWERS

PULL-OUT DRAWERS