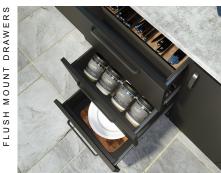

# **Cabinet Interiors**

Designed to maximize both the space and functionality of each cabinet, our universal track system integrates seamlessly with fixed shelves, Kamado accessory racks, pull-out drawers, a retractable garden hose and a garbage/recycling system.

RETRACTABLE GARDEN HOSE

GARBAGE/RECYCLING SYSTEM

KAMADO ACCESSORY RACK

FIXED SHELVES

PULL-OUT DRAWERS

PULL-OUT DRAWERS