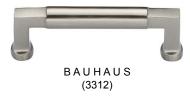

| 1.000    |
| A-ENDP28-STD (Anthracite) Standard finish end panel. Thick marine grade aluminum construction. Includes self leveling toe kick and choice of powder coating.                                                                                                                                                 | 1.000    |

## **Personalize**

We offer a curated selection of colors, hardware design, accessories and material options to allow for full creativity in the layout, functionality and appearance of every custom kitchen.

### **Handles**



STAINLESS (INCLUDED)

## Solid Bronze Upgrades







### **Powder Coating & Colors**



ONYX



ANTHRACITE



ARTESAN

CHANTILLY

## **Solid Bronze Handle Finish Options**



WHITE BRONZE(WL)



BLACK BRONZE (BZ)



# **Cabinet Interiors**

Designed to maximize both the space and functionality of each cabinet, our universal track system integrates seamlessly with fixed shelves, Kamado accessory racks, pull-out drawers, a retractable garden hose and a garbage/recycling system.



RETRACTABLE GARDEN HOSE



GARBAGE/RECYCLING SYSTEM



KAMADO ACCESSORY RACK



FIXED SHELVES



PULL-OUT DRAWERS













PULL-OUT DRAWERS