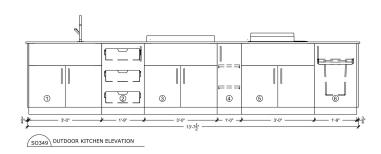

### **DESIGN CONSIDERATIONS:**

- Powder Coating: Anthracite
- Handle Model: Stainless steel
- Side Panels: 28"
- Back panels Included: No
- Countertop Thickness: 3/4"
- Appliances: Plancha planet 33.5", Kenyon electric BBQ 29.5",Sink
- Gas Type:N/A

Pool house 08/09/2019 13:31:17 RFQ 09/08/2019

| DESCRIPTION                                                                                                                                                                                                                                                                                                 | QUANTITY |
|-------------------------------------------------------------------------------------------------------------------------------------------------------------------------------------------------------------------------------------------------------------------------------------------------------------|----------|
| Cabinet 1                                                                                                                                                                                                                                                                                                   |          |
| A-ENDP28-STD (Anthracite) Standard finish end panel. Thick marine grade aluminum construction. Includes self leveling toe kick and choice of powder coating.                                                                                                                                                | 1.000    |
| A-GB36-11 (Anthracite) 36" Grill base cabinet. Thick marine grade aluminum construction. All 304 stainless steel hardware. Includes self leveling toe kick, choice of powder coating and solid 304 stainless steel round handles.                                                                           | 1.000    |
| A-TRIM-GB36-11-FULLPANEL (Anthracite)                                                                                                                                                                                                                                                                       | 1.000    |
| [H-GB36-SS] H-GB36-SS<br>A-GB36 Standard handle: Solid 304 stainless steel round                                                                                                                                                                                                                            | 1.000    |
| Cabinet 2                                                                                                                                                                                                                                                                                                   |          |
| A-BF21-U-LH (Anthracite) 21" Utility base storage cabinet with modular keyhole track system for accessories. Thick marine grade aluminum construction. All 304 stainless steel hardware. Includes self leveling toe kick, choice of powder coating and solid 304 stainless steel round handles. LEFT HINGE. | 1.000    |
| A-DR21 (Anthracite) Heavy duty drawer accessory for A-BF21-U. Thick marine grade aluminum construction. All 304 stainless steel hardware. Includes choice of powder coating.                                                                                                                                | 3.000    |
| [H-BF21-SS] H-BF21-SS A-BF21 Standard handle: Solid 304 stainless steel round                                                                                                                                                                                                                               | 1.000    |
| Cabinet 3                                                                                                                                                                                                                                                                                                   |          |
| A-GB36-11 (Anthracite) 36" Grill base cabinet. Thick marine grade aluminum construction. All 304 stainless steel hardware. Includes self leveling toe kick, choice of powder coating and solid 304 stainless steel round handles.                                                                           | 1.000    |
| A-TRIM-GB36-11-FULLPANEL (Anthracite)                                                                                                                                                                                                                                                                       | 1.000    |
| [H-GB36-SS] H-GB36-SS<br>A-GB36 Standard handle: Solid 304 stainless steel round                                                                                                                                                                                                                            | 1.000    |
| Cabinet 4                                                                                                                                                                                                                                                                                                   |          |
| A-BF12-U-RH (Anthracite) 12" Utility base storage cabinet with modular keyhole track system for accessories. Thick marine grade aluminum construction. All 304 stainless steel hardware. Includes self leveling toe kick, choice of powder coating and solid 304 stainless steel round handles. RIGHT HINGE | 1.000    |

## YOUR KITCHEN OUTDOORS

Urban Bonfire Inc. 3700 St-Patrick, #110 Montreal QC H4E 1A2 Canada

| DESCRIPTION                                                                                                                                                                                                                                                                                                  | QUANTITY |
|--------------------------------------------------------------------------------------------------------------------------------------------------------------------------------------------------------------------------------------------------------------------------------------------------------------|----------|
| A-SHELF12 (Anthracite)  12" Fixed shelf for BF12-U cabinet. Adjustable height. Thick marine grade aluminum construction. Includes self leveling toe kick and choice of powder coating.                                                                                                                       | 2.000    |
| [H-BF12-SS] H-BF12-SS<br>A-BF12 Standard handle: Solid 304 stainless steel round                                                                                                                                                                                                                             | 1.000    |
| Cabinet 5                                                                                                                                                                                                                                                                                                    |          |
| A-GB36-11 (Anthracite) 36" Grill base cabinet. Thick marine grade aluminum construction. All 304 stainless steel hardware. Includes self leveling toe kick, choice of powder coating and solid 304 stainless steel round handles.                                                                            | 1.000    |
| A-TRIM-GB36-11-FULLPANEL (Anthracite)                                                                                                                                                                                                                                                                        | 1.000    |
| [H-GB36-SS] H-GB36-SS<br>A-GB36 Standard handle: Solid 304 stainless steel round                                                                                                                                                                                                                             | 1.000    |
| Cabinet 6                                                                                                                                                                                                                                                                                                    |          |
| A-BF21-U-RH (Anthracite) 21" Utility base storage cabinet with modular keyhole track system for accessories. Thick marine grade aluminum construction. All 304 stainless steel hardware. Includes self leveling toe kick, choice of powder coating and solid 304 stainless steel round handles. RIGHT HINGE. | 1.000    |
| A-GBG21 (Anthracite) Pull out refuse and recycling accessory for A-BF21-U. Thick marine grade aluminum construction. All 304 stainless steel hardware. Includes choice of powder coating.                                                                                                                    | 1.000    |
| [H-BF21-SS] H-BF21-SS A-BF21 Standard handle: Solid 304 stainless steel round                                                                                                                                                                                                                                | 1.000    |
| A-ENDP28-STD (Anthracite) Standard finish end panel. Thick marine grade aluminum construction. Includes self leveling toe kick and choice of powder coating.                                                                                                                                                 | 1.000    |