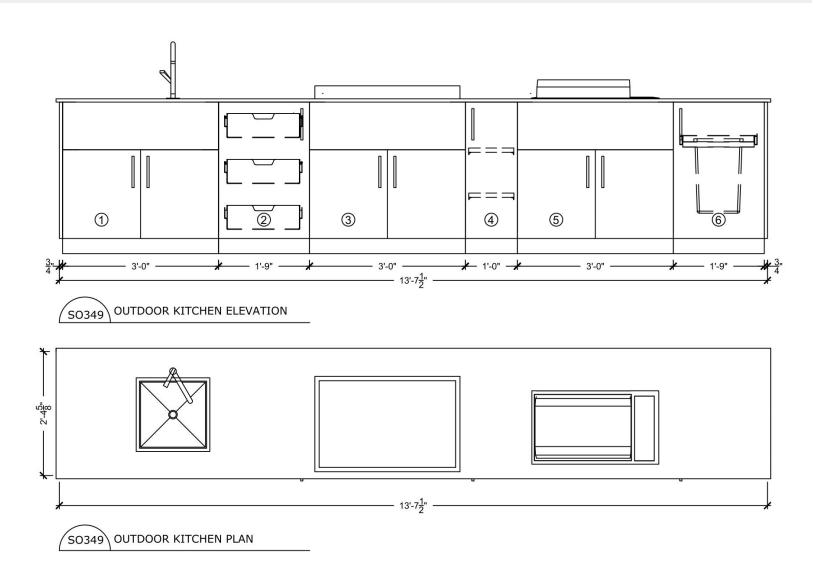

### **DESIGN CONSIDERATIONS:**

- Powder Coating: Anthracite
- Handle Model: Stainless steel
- Side Panels: 28"
- Back panels Included: No
- Countertop Thickness: 3/4"
- Appliances: Plancha planet 33.5", Kenyon electric BBQ 29.5",Sink
- Gas Type:N/A

Pool house 08/09/2019 13:31:17 RFQ 09/08/2019

| DESCRIPTION                                                                                                                                                                                                                                                                                                 | QUANTITY |
|-------------------------------------------------------------------------------------------------------------------------------------------------------------------------------------------------------------------------------------------------------------------------------------------------------------|----------|
| Cabinet 1                                                                                                                                                                                                                                                                                                   |          |
| A-ENDP28-STD (Anthracite) Standard finish end panel. Thick marine grade aluminum construction. Includes self leveling toe kick and choice of powder coating.                                                                                                                                                | 1.000    |
| A-GB36-11 (Anthracite) 36" Grill base cabinet. Thick marine grade aluminum construction. All 304 stainless steel hardware. Includes self leveling toe kick, choice of powder coating and solid 304 stainless steel round handles.                                                                           | 1.000    |
| A-TRIM-GB36-11-FULLPANEL (Anthracite)                                                                                                                                                                                                                                                                       | 1.000    |
| [H-GB36-SS] H-GB36-SS<br>A-GB36 Standard handle: Solid 304 stainless steel round                                                                                                                                                                                                                            | 1.000    |
| Cabinet 2                                                                                                                                                                                                                                                                                                   |          |
| A-BF21-U-LH (Anthracite) 21" Utility base storage cabinet with modular keyhole track system for accessories. Thick marine grade aluminum construction. All 304 stainless steel hardware. Includes self leveling toe kick, choice of powder coating and solid 304 stainless steel round handles. LEFT HINGE. | 1.000    |
| A-DR21 (Anthracite) Heavy duty drawer accessory for A-BF21-U. Thick marine grade aluminum construction. All 304 stainless steel hardware. Includes choice of powder coating.                                                                                                                                | 3.000    |
| [H-BF21-SS] H-BF21-SS A-BF21 Standard handle: Solid 304 stainless steel round                                                                                                                                                                                                                               | 1.000    |
| Cabinet 3                                                                                                                                                                                                                                                                                                   |          |
| A-GB36-11 (Anthracite) 36" Grill base cabinet. Thick marine grade aluminum construction. All 304 stainless steel hardware. Includes self leveling toe kick, choice of powder coating and solid 304 stainless steel round handles.                                                                           | 1.000    |
| A-TRIM-GB36-11-FULLPANEL (Anthracite)                                                                                                                                                                                                                                                                       | 1.000    |
| [H-GB36-SS] H-GB36-SS<br>A-GB36 Standard handle: Solid 304 stainless steel round                                                                                                                                                                                                                            | 1.000    |
| Cabinet 4                                                                                                                                                                                                                                                                                                   |          |
| A-BF12-U-RH (Anthracite) 12" Utility base storage cabinet with modular keyhole track system for accessories. Thick marine grade aluminum construction. All 304 stainless steel hardware. Includes self leveling toe kick, choice of powder coating and solid 304 stainless steel round handles. RIGHT HINGE | 1.000    |

## YOUR KITCHEN OUTDOORS

Urban Bonfire Inc. 3700 St-Patrick, #110 Montreal QC H4E 1A2 Canada

| DESCRIPTION                                                                                                                                                                                                                                                                                                  | QUANTITY |
|--------------------------------------------------------------------------------------------------------------------------------------------------------------------------------------------------------------------------------------------------------------------------------------------------------------|----------|
| A-SHELF12 (Anthracite)  12" Fixed shelf for BF12-U cabinet. Adjustable height. Thick marine grade aluminum construction. Includes self leveling toe kick and choice of powder coating.                                                                                                                       | 2.000    |
| [H-BF12-SS] H-BF12-SS<br>A-BF12 Standard handle: Solid 304 stainless steel round                                                                                                                                                                                                                             | 1.000    |
| Cabinet 5                                                                                                                                                                                                                                                                                                    |          |
| A-GB36-11 (Anthracite) 36" Grill base cabinet. Thick marine grade aluminum construction. All 304 stainless steel hardware. Includes self leveling toe kick, choice of powder coating and solid 304 stainless steel round handles.                                                                            | 1.000    |
| A-TRIM-GB36-11-FULLPANEL (Anthracite)                                                                                                                                                                                                                                                                        | 1.000    |
| [H-GB36-SS] H-GB36-SS<br>A-GB36 Standard handle: Solid 304 stainless steel round                                                                                                                                                                                                                             | 1.000    |
| Cabinet 6                                                                                                                                                                                                                                                                                                    |          |
| A-BF21-U-RH (Anthracite) 21" Utility base storage cabinet with modular keyhole track system for accessories. Thick marine grade aluminum construction. All 304 stainless steel hardware. Includes self leveling toe kick, choice of powder coating and solid 304 stainless steel round handles. RIGHT HINGE. | 1.000    |
| A-GBG21 (Anthracite) Pull out refuse and recycling accessory for A-BF21-U. Thick marine grade aluminum construction. All 304 stainless steel hardware. Includes choice of powder coating.                                                                                                                    | 1.000    |
| [H-BF21-SS] H-BF21-SS A-BF21 Standard handle: Solid 304 stainless steel round                                                                                                                                                                                                                                | 1.000    |
| A-ENDP28-STD (Anthracite) Standard finish end panel. Thick marine grade aluminum construction. Includes self leveling toe kick and choice of powder coating.                                                                                                                                                 | 1.000    |