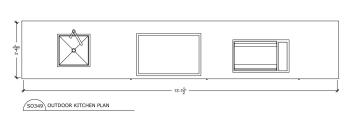

### **DESIGN CONSIDERATIONS:**

- Powder Coating: Anthracite
- Handle Model: Stainless steel
- Side Panels: 28"
- Back panels Included: No
- Countertop Thickness: 3/4"
- Appliances: Plancha planet 33.5", Kenyon electric BBQ 29.5",Sink
- Gas Type:N/A

Pool house 08/09/2019 13:31:17 RFQ 09/08/2019

| DESCRIPTION                                                                                                                                                                                                                                                                                                 | QUANTITY |
|-------------------------------------------------------------------------------------------------------------------------------------------------------------------------------------------------------------------------------------------------------------------------------------------------------------|----------|
| Cabinet 1                                                                                                                                                                                                                                                                                                   |          |
| A-ENDP28-STD (Anthracite) Standard finish end panel. Thick marine grade aluminum construction. Includes self leveling toe kick and choice of powder coating.                                                                                                                                                | 1.000    |
| A-GB36-11 (Anthracite) 36" Grill base cabinet. Thick marine grade aluminum construction. All 304 stainless steel hardware. Includes self leveling toe kick, choice of powder coating and solid 304 stainless steel round handles.                                                                           | 1.000    |
| A-TRIM-GB36-11-FULLPANEL (Anthracite)                                                                                                                                                                                                                                                                       | 1.000    |
| [H-GB36-SS] H-GB36-SS<br>A-GB36 Standard handle: Solid 304 stainless steel round                                                                                                                                                                                                                            | 1.000    |
| Cabinet 2                                                                                                                                                                                                                                                                                                   |          |
| A-BF21-U-LH (Anthracite) 21" Utility base storage cabinet with modular keyhole track system for accessories. Thick marine grade aluminum construction. All 304 stainless steel hardware. Includes self leveling toe kick, choice of powder coating and solid 304 stainless steel round handles. LEFT HINGE. | 1.000    |
| A-DR21 (Anthracite) Heavy duty drawer accessory for A-BF21-U. Thick marine grade aluminum construction. All 304 stainless steel hardware. Includes choice of powder coating.                                                                                                                                | 3.000    |
| [H-BF21-SS] H-BF21-SS A-BF21 Standard handle: Solid 304 stainless steel round                                                                                                                                                                                                                               | 1.000    |
| Cabinet 3                                                                                                                                                                                                                                                                                                   |          |
| A-GB36-11 (Anthracite) 36" Grill base cabinet. Thick marine grade aluminum construction. All 304 stainless steel hardware. Includes self leveling toe kick, choice of powder coating and solid 304 stainless steel round handles.                                                                           | 1.000    |
| A-TRIM-GB36-11-FULLPANEL (Anthracite)                                                                                                                                                                                                                                                                       | 1.000    |
| [H-GB36-SS] H-GB36-SS<br>A-GB36 Standard handle: Solid 304 stainless steel round                                                                                                                                                                                                                            | 1.000    |
| Cabinet 4                                                                                                                                                                                                                                                                                                   |          |
| A-BF12-U-RH (Anthracite) 12" Utility base storage cabinet with modular keyhole track system for accessories. Thick marine grade aluminum construction. All 304 stainless steel hardware. Includes self leveling toe kick, choice of powder coating and solid 304 stainless steel round handles. RIGHT HINGE | 1.000    |

## YOUR KITCHEN OUTDOORS

Urban Bonfire Inc. 3700 St-Patrick, #110 Montreal QC H4E 1A2 Canada

| DESCRIPTION                                                                                                                                                                                                                                                                                                  | QUANTITY |
|--------------------------------------------------------------------------------------------------------------------------------------------------------------------------------------------------------------------------------------------------------------------------------------------------------------|----------|
| A-SHELF12 (Anthracite)  12" Fixed shelf for BF12-U cabinet. Adjustable height. Thick marine grade aluminum construction. Includes self leveling toe kick and choice of powder coating.                                                                                                                       | 2.000    |
| [H-BF12-SS] H-BF12-SS<br>A-BF12 Standard handle: Solid 304 stainless steel round                                                                                                                                                                                                                             | 1.000    |
| Cabinet 5                                                                                                                                                                                                                                                                                                    |          |
| A-GB36-11 (Anthracite) 36" Grill base cabinet. Thick marine grade aluminum construction. All 304 stainless steel hardware. Includes self leveling toe kick, choice of powder coating and solid 304 stainless steel round handles.                                                                            | 1.000    |
| A-TRIM-GB36-11-FULLPANEL (Anthracite)                                                                                                                                                                                                                                                                        | 1.000    |
| [H-GB36-SS] H-GB36-SS<br>A-GB36 Standard handle: Solid 304 stainless steel round                                                                                                                                                                                                                             | 1.000    |
| Cabinet 6                                                                                                                                                                                                                                                                                                    |          |
| A-BF21-U-RH (Anthracite) 21" Utility base storage cabinet with modular keyhole track system for accessories. Thick marine grade aluminum construction. All 304 stainless steel hardware. Includes self leveling toe kick, choice of powder coating and solid 304 stainless steel round handles. RIGHT HINGE. | 1.000    |
| A-GBG21 (Anthracite) Pull out refuse and recycling accessory for A-BF21-U. Thick marine grade aluminum construction. All 304 stainless steel hardware. Includes choice of powder coating.                                                                                                                    | 1.000    |
| [H-BF21-SS] H-BF21-SS A-BF21 Standard handle: Solid 304 stainless steel round                                                                                                                                                                                                                                | 1.000    |
| A-ENDP28-STD (Anthracite) Standard finish end panel. Thick marine grade aluminum construction. Includes self leveling toe kick and choice of powder coating.                                                                                                                                                 | 1.000    |