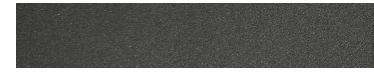

### **DESIGN CONSIDERATIONS:**

- Powder Coating: Anthracite
- Handle Model: Stainless steel
- Side Panels: 28"
- Back panels Included: No
- Countertop Thickness: 3/4"
- Appliances: Plancha planet 33.5", Kenyon electric BBQ 29.5",Sink
- Gas Type:N/A

### **Powder Coating & Colors**

ONYX

ANTHRACITE

ARTESAN

CHANTILLY