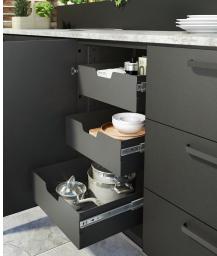

# **Cabinet Interiors**

Designed to maximize both the space and functionality of each cabinet, our universal track system integrates seamlessly with fixed shelves, Kamado accessory racks, pull-out drawers, a retractable garden hose and a garbage/recycling system.

RETRACTABLE GARDEN HOSE

GARBAGE/RECYCLING SYSTEM

KAMADO ACCESSORY RACK

FIXED SHELVES

PULL-OUT DRAWERS

PULL-OUT DRAWERS