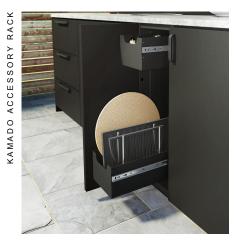

# **Cabinet Interiors**

Designed to maximize both the space and functionality of each cabinet, our universal track system integrates seamlessly with fixed shelves, Kamado accessory racks, pull-out drawers, a retractable garden hose and a garbage/recycling system.

RETRACTABLE GARDEN HOSE

GARBAGE/RECYCLING SYSTEM

KAMADO ACCESSORY RACK

FIXED SHELVES

PULL-OUT DRAWERS

PULL-OUT DRAWERS