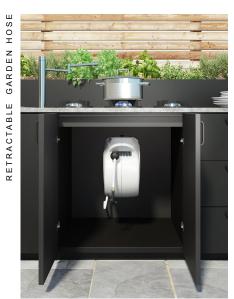

# **Cabinet Interiors**

Designed to maximize both the space and functionality of each cabinet, our universal track system integrates seamlessly with fixed shelves, Kamado accessory racks, pull-out drawers, a retractable garden hose and a garbage/recycling system.

RETRACTABLE GARDEN HOSE

GARBAGE/RECYCLING SYSTEM

KAMADO ACCESSORY RACK

FIXED SHELVES

PULL-OUT DRAWERS

PULL-OUT DRAWERS