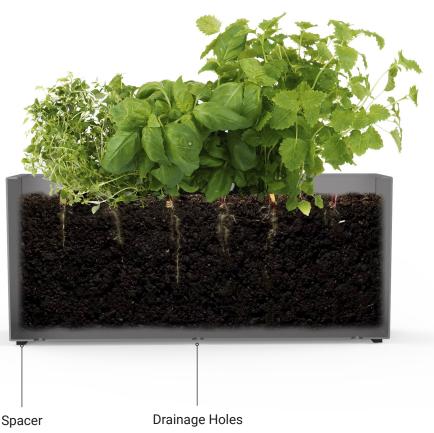

# **CUBE, PARTITION & TROUGH PLANTERS**

Fully welded thick grade aluminum, powder coated and built to last. Each Cube, Partition and Trough Planter comes equipped with pre machined drainage holes and 1  $\frac{1}{2}$ " geotextile covered insulation.