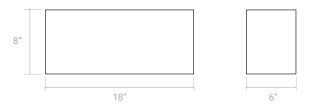

#### A-PLANTER-COUNTER-18x6x8

Dimension: L18" x W6" x H8"

Powder coating in Artesan

#### A-PLANTER-COUNTER-24x6x8

Dimension: L24" x W6" x H8"

Powder coating in Onyx