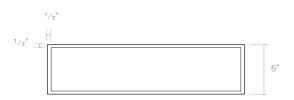

# **CUBE, PARTITION & TROUGH PLANTERS**

Fully welded thick grade aluminum, powder coated and built to last. Each Cube, Partition and Trough Planter comes equipped with pre machined drainage holes and 1  $\frac{1}{2}$ " geotextile covered insulation.