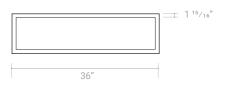

#### A-PLANTER-CUBE-36x36x36

Dimension: L36" x W36" x H36"

1 15/16"

1 15/16"

36"

Powder coating in Artesan