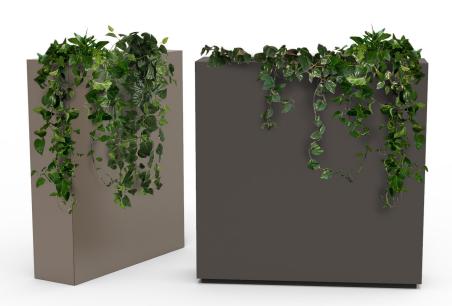

# **PARTITION** PLANTER

The option to sit directly on the ground (as below) is also available and is a perfect way to create a seamless backdrop for your Urban Bonfire kitchen.

# **PARTITION PLANTER**

Designed to back up against a kitchen to create a free standing backsplash structure, our Partition Planters are also ideal for delineating a space and creating more intimate environments.