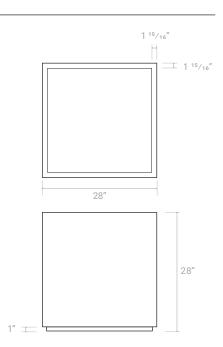

#### A-PLANTER-CUBE-28x28x28

Dimension: L28" x W28" x H28"

Powder coating in Chantilly