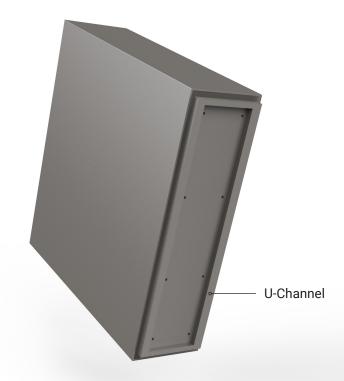

#### A-PLANTER-PARTITION-36x10x42

Elevated look with our indented u-channel base.

Dimension: L36" x W10" x H42"

Powder coating in Pewter

#### A-PLANTER-PARTITION-42x12x42

Elevated look with our indented u-channel base.

Dimension: L42" x W12" x H42"

Powder coating in Artesan