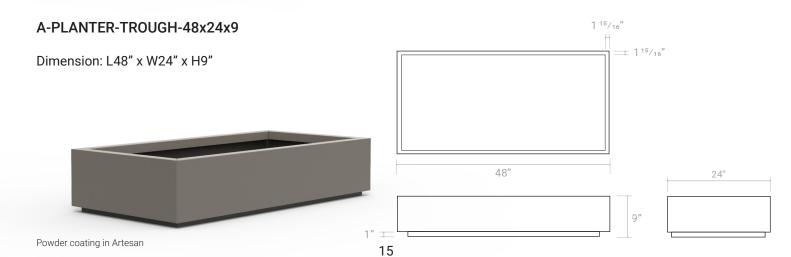

## **TROUGH PLANTER**

Designed for lower gardening plots, or for creating a bench, a trough planter is a great way to add an accessible garden to your outdoor space. These are freestanding, fully welded and made of thick marine grade aluminum. Includes choice of powder coating in any one of our standard colors.

# A-PLANTER-TROUGH-48x24x20 Dimension: L48" x W24" x H20" 20" 20"

Powder coating in Chantilly