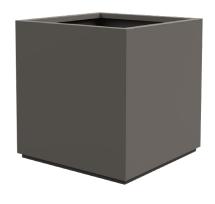

# **CUBE** PLANTER

# **CUBE PLANTER**

Designed to fill a space without adding extra storage, a Cube Planter could be a great addition to your outdoor kitchen. These are freestanding, fully welded and made of thick marine grade aluminum. Includes choice of powder coating in any one of our standard colors.

#### A-PLANTER-CUBE-18x18x18

Dimension: L18" x W18" x H18"

Powder coating in Artesan

#### A-PLANTER-CUBE-21x21x21

Dimension: L21" x W21" x H21"

Powder coating in Onyx

#### A-PLANTER-CUBE-24x24x24

Dimension: L24" x W24" x H24"