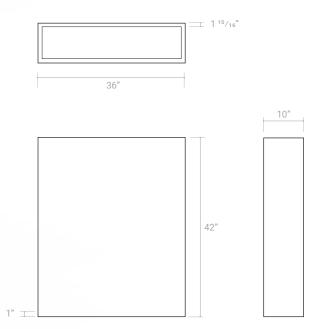

#### A-PLANTER-PARTITION-36x10x42

Elevated look with our indented u-channel base.

Dimension: L36" x W10" x H42"

Powder coating in Pewter

#### A-PLANTER-PARTITION-36x10x42-NC

Dimension: L36" x W10" x H42"