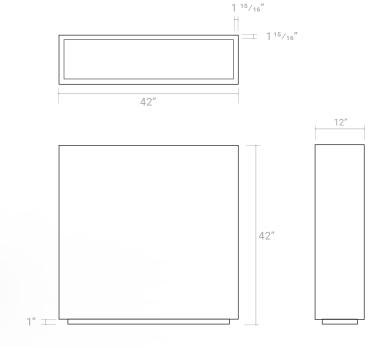

#### A-PLANTER-PARTITION-42x12x42

Elevated look with our indented u-channel base.

Dimension: L42" x W12" x H42"

Powder coating in Artesan

#### A-PLANTER-PARTITION-42x12x42-NC

Dimension: L42" x W12" x H42"