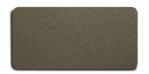

#### Artesan

A dark gray finish with a warm bronze undertone. Designed to accent wood and natural limestone while still creating a welcome contrast through its depth of tone.

#### Pewter

Warm dark gray with bronze undertones. Adds a refined touch to any outdoor environment.