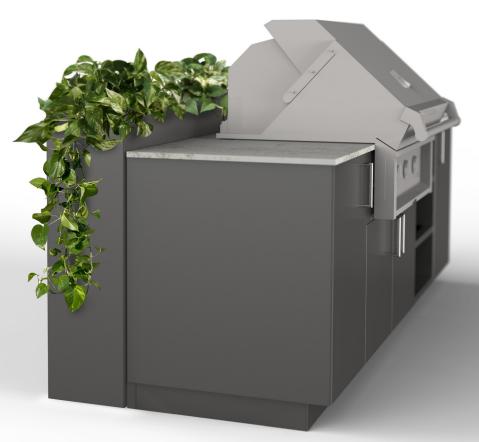

#### **Ensuring Proper Drainage**

When installing your Urban Bonfire outdoor kitchen, give an angle so the back of the kitchen leans down slightly to the ground. This will help proper drainage to your Countertop Planter.