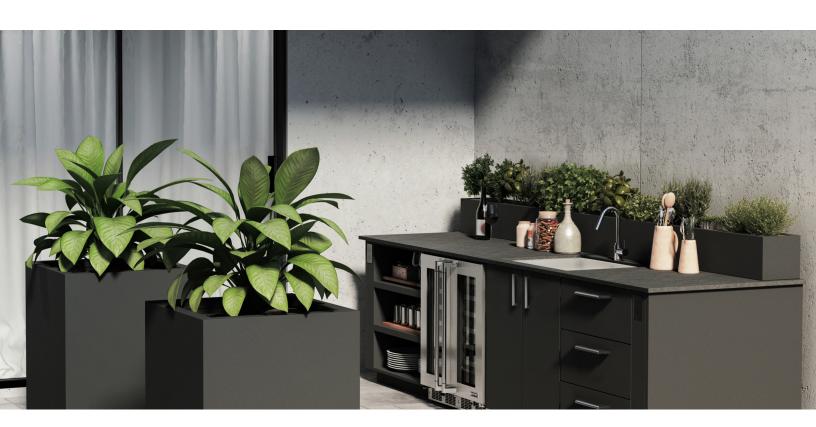

# **CUBE, PARTITION & TROUGH PLANTERS**

Fully welded thick grade aluminum, powder coated and built to last. Each Cube, Partition and Trough Planter comes equipped with pre machined drainage holes and 1  $\frac{1}{2}$ " geotextile covered insulation.

#### **COUNTERTOP PLANTERS**

Fully welded thick grade aluminum, powder coated and built to last. The drainage holes at the bottom ensure a proper drainage and prevent over watering. Our series of Countertop Planters is designed for a minimal and sleek look, perfect for planting herbs or other annuals.