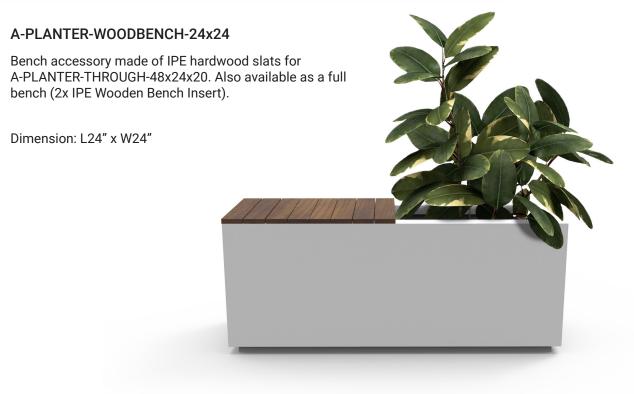

rough planter is a great way to add an accessible garden to your outdoor space. These are freestanding, fully welded and made of thick marine grade aluminum. Includes choice of powder coating in any one of our standard colors.

#### A-PLANTER-TROUGH-36x24x7

Dimension: L36" x W24" x H7"



Powder coating in Onyx



#### A-PLANTER-TROUGH-48x18x10

Dimension: L48" x W18" x H10"



Powder coating in Anthracite







## **TROUGH PLANTER**

Designed for lower gardening plots, or for creating a bench, a trough planter is a great way to add an accessible garden to your outdoor space. These are freestanding, fully welded and made of thick marine grade aluminum. Includes choice of powder coating in any one of our standard colors.

# A-PLANTER-TROUGH-48x24x20 Dimension: L48" x W24" x H20" 20" 20"



Powder coating in Chantilly