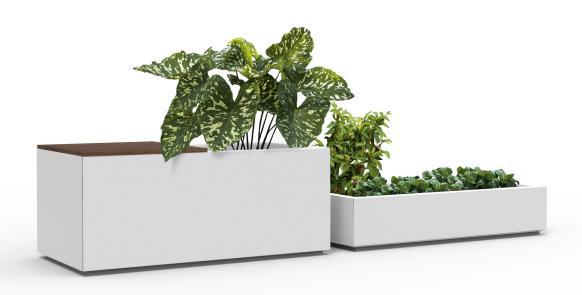

# **PARTITION** PLANTER

The option to sit directly on the ground (as below) is also available and is a perfect way to create a seamless backdrop for your Urban Bonfire kitchen.

# **PARTITION PLANTER**

Designed to back up against a kitchen to create a free standing backsplash structure, our Partition Planters are also ideal for delineating a space and creating more intimate environments.

### **TROUGH PLANTER**

Designed for lower gardening plots, or for creating a bench, a trough planter is a great way to add an accessible garden to your outdoor space. These are freestanding, fully welded and made of thick marine grade aluminum. Includes choice of powder coating in any one of our standard colors.