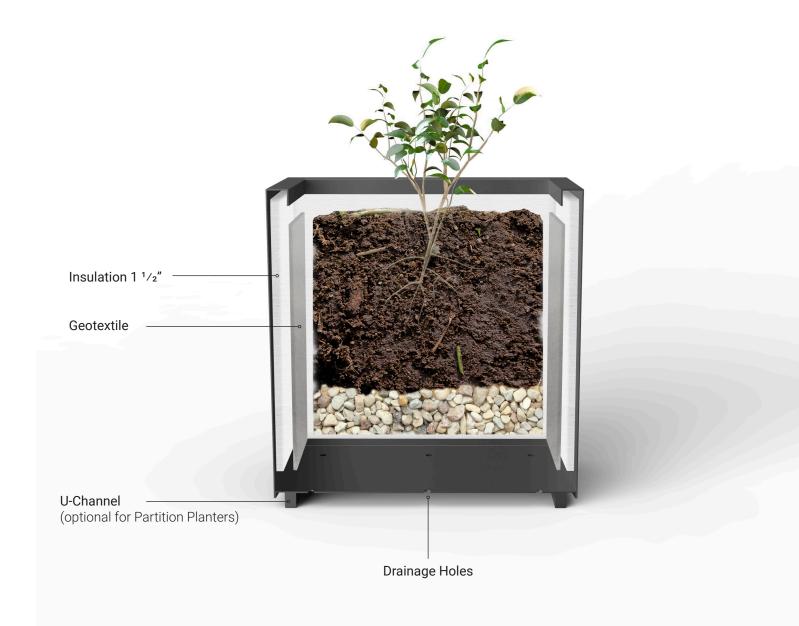

# **CUBE, PARTITION & TROUGH PLANTERS**

Fully welded thick grade aluminum, powder coated and built to last. Each Cube, Partition and Trough Planter comes equipped with pre machined drainage holes and 1  $\frac{1}{2}$ " geotextile covered insulation.