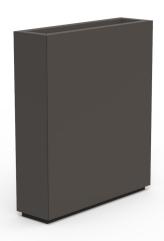

# **PARTITION** PLANTER

The option to sit directly on the ground (as below) is also available and is a perfect way to create a seamless backdrop for your Urban Bonfire kitchen.

# **PARTITION PLANTER**

Designed to back up against a kitchen to create a free standing backsplash structure, our Partition Planters are also ideal for delineating a space and creating more intimate environments.

#### A-PLANTER-PARTITION-36x10x42

Elevated look with our indented u-channel base.

Dimension: L36" x W10" x H42"

Powder coating in Pewter

#### A-PLANTER-PARTITION-36x10x42-NC

Dimension: L36" x W10" x H42"