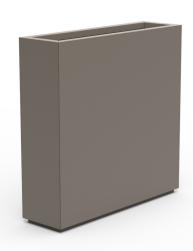

#### A-PLANTER-PARTITION-36x10x42

Elevated look with our indented u-channel base.

Dimension: L36" x W10" x H42"

Powder coating in Pewter

#### A-PLANTER-PARTITION-36x10x42-NC

Dimension: L36" x W10" x H42"