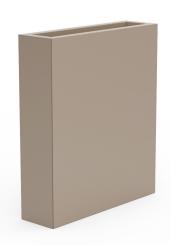

# **PARTITION** PLANTER

The option to sit directly on the ground (as below) is also available and is a perfect way to create a seamless backdrop for your Urban Bonfire kitchen.

# **PARTITION PLANTER**

Designed to back up against a kitchen to create a free standing backsplash structure, our Partition Planters are also ideal for delineating a space and creating more intimate environments.

#### A-PLANTER-PARTITION-36x10x42

Elevated look with our indented u-channel base.

Dimension: L36" x W10" x H42"

Powder coating in Pewter

#### A-PLANTER-PARTITION-36x10x42-NC

Dimension: L36" x W10" x H42"