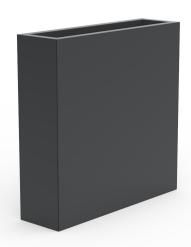

#### A-PLANTER-PARTITION-42x12x42

Elevated look with our indented u-channel base.

Dimension: L42" x W12" x H42"

Powder coating in Artesan

#### A-PLANTER-PARTITION-42x12x42-NC

Dimension: L42" x W12" x H42"