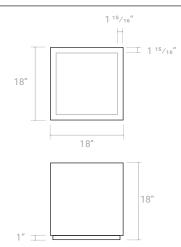

#### A-PLANTER-CUBE-18x18x18

Dimension: L18" x W18" x H18"

Powder coating in Artesan