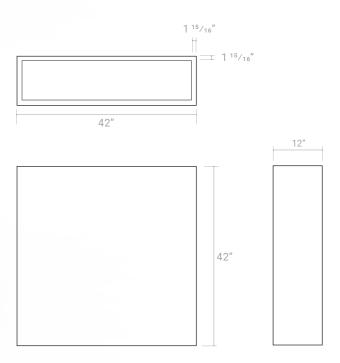

#### A-PLANTER-CUBE-36x36x36

Dimension: L36" x W36" x H36"

1 15/16"

1 15/16"

36"

Powder coating in Artesan

#### A-PLANTER-PARTITION-42x12x42

Elevated look with our indented u-channel base.

Dimension: L42" x W12" x H42"

Powder coating in Artesan