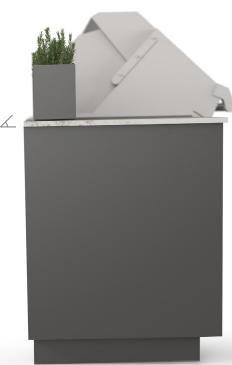

#### **COUNTERTOP PLANTERS**

Fully welded thick grade aluminum, powder coated and built to last. The drainage holes at the bottom ensure a proper drainage and prevent over watering. Our series of Countertop Planters is designed for a minimal and sleek look, perfect for planting herbs or other annuals.

#### **Ensuring Proper Drainage**

When installing your Urban Bonfire outdoor kitchen, give an angle so the back of the kitchen leans down slightly to the ground. This will help proper drainage to your Countertop Planter.