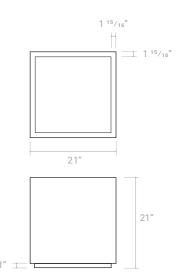

#### A-PLANTER-CUBE-21x21x21

Dimension: L21" x W21" x H21"

Powder coating in Onyx