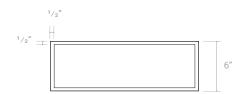

#### A-PLANTER-COUNTER-18x6x8

Dimension: L18" x W6" x H8"

Powder coating in Artesan

#### A-PLANTER-COUNTER-24x6x8

Dimension: L24" x W6" x H8"

Powder coating in Onyx

#### A-PLANTER-COUNTER-30x6x8

Dimension: L30" x W6" x H8"