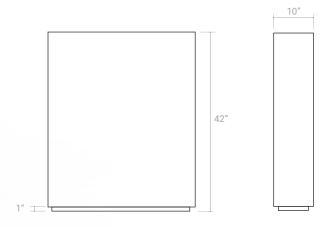

#### A-PLANTER-PARTITION-36x10x42

Elevated look with our indented u-channel base.

Dimension: L36" x W10" x H42"

Powder coating in Pewter

#### A-PLANTER-PARTITION-36x10x42-NC

Dimension: L36" x W10" x H42"

#### A-PLANTER-PARTITION-42x12x42

Elevated look with our indented u-channel base.

Dimension: L42" x W12" x H42"

Powder coating in Artesan

#### A-PLANTER-PARTITION-42x12x42-NC

Dimension: L42" x W12" x H42"