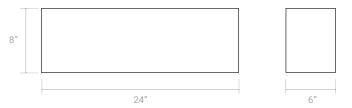

#### A-PLANTER-COUNTER-24x6x8

Dimension: L24" x W6" x H8"

Powder coating in Onyx