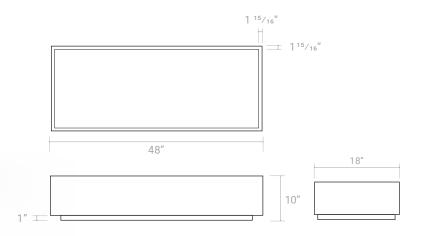

#### A-PLANTER-TROUGH-48x18x10

Dimension: L48" x W18" x H10"

Powder coating in Anthracite