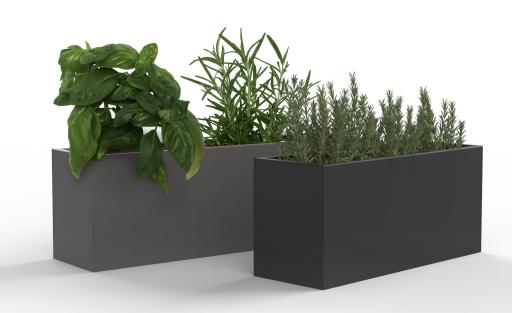

# **TROUGH** PLANTER

### **TROUGH PLANTER**

Designed for lower gardening plots, or for creating a bench, a trough planter is a great way to add an accessible garden to your outdoor space. These are freestanding, fully welded and made of thick marine grade aluminum. Includes choice of powder coating in any one of our standard colors.