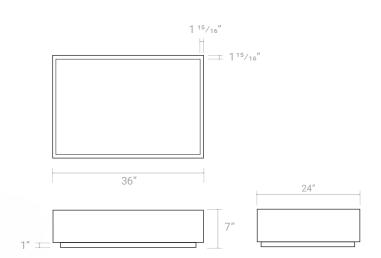

# **COUNTERTOP PLANTER**

Designed for small herb gardens or annuals, this planter sits directly on the countertop. It is fully welded and made of thick marine grade aluminum. Includes choice of powder coating in any one of our standard colors.

#### A-PLANTER-COUNTER-18x6x8

Dimension: L18" x W6" x H8"

Powder coating in Artesan

#### A-PLANTER-COUNTER-24x6x8

Dimension: L24" x W6" x H8"

Powder coating in Onyx

#### A-PLANTER-COUNTER-30x6x8

Dimension: L30" x W6" x H8"