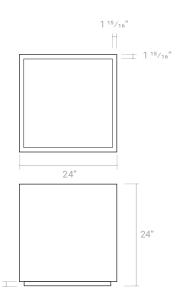

-PLANTER-COUNTER-18x6x8

Dimension: L18" x W6" x H8"



Powder coating in Artesan





#### A-PLANTER-COUNTER-24x6x8

Dimension: L24" x W6" x H8"



Powder coating in Onyx





#### A-PLANTER-COUNTER-30x6x8

Dimension: L30" x W6" x H8"







# **CUBE** PLANTER





# **CUBE PLANTER**

Designed to fill a space without adding extra storage, a Cube Planter could be a great addition to your outdoor kitchen. These are freestanding, fully welded and made of thick marine grade aluminum. Includes choice of powder coating in any one of our standard colors.

#### A-PLANTER-CUBE-18x18x18

Dimension: L18" x W18" x H18"





Powder coating in Artesan

#### A-PLANTER-CUBE-21x21x21

Dimension: L21" x W21" x H21"





Powder coating in Onyx

#### A-PLANTER-CUBE-24x24x24

Dimension: L24" x W24" x H24"







# **CUBE PLANTER**

Designed to fill a space without adding extra storage, a Cube Planter could be a great addition to your outdoor kitchen. These are freestanding, fully welded and made of thick marine grade aluminum. Includes choice of powder coating in any one of our standard colors.

#### A-PLANTER-CUBE-28x28x28

Dimension: L28" x W28" x H28"





Powder coating in Chantilly

#### A-PLANTER-CUBE-36x36x36

Dimension: L36" x W36" x H36"



1 15/16"

1 15/16"

36"

Powder coating in Artesan

# **PARTITION** PLANTER







The option to sit directly on the ground (as below) is also available and is a perfect way to create a seamless backdrop for your Urban Bonfire kitchen.







# **PARTITION PLANTER**

Designed to back up against a kitchen to create a free standing backsplash structu