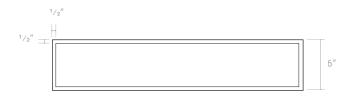

r setting. Reflecting tones of silk and clean linen.



#### Clay

An elegant and versatile rich beige. Enhances the mood and atmosphere of any classic outdoor living space.



#### Pewter

Warm dark gray with bronze undertones. Adds a refined touch to any outdoor environment.

# **COUNTERTOP** PLANTER





# **COUNTERTOP PLANTER**

Designed for small herb gardens or annuals, this planter sits directly on the countertop. It is fully welded and made of thick marine grade aluminum. Includes choice of powder coating in any one of our standard colors.

#### A-PLANTER-COUNTER-18x6x8

Dimension: L18" x W6" x H8"



Powder coating in Artesan





#### A-PLANTER-COUNTER-24x6x8

Dimension: L24" x W6" x H8"



Powder coating in Onyx





#### A-PLANTER-COUNTER-30x6x8

Dimension: L30" x W6" x H8"







# **CUBE** PLANTER





# **CUBE PLANTER**

Designed to fill a space without adding extra storage, a Cube Planter could be a great addition to your outdoor kitchen. These are freestanding, fully welded and made of thick marine grade aluminum. Includes choice of powder coating in any one of our standard colors.

#### A-PLANTER-CUBE-18x18x18

Dimension: L18" x W18" x H18"





Powder coating in Artesan

#### A-PLANTER-CUBE-21x21x21

Dimension: L21" x W21" x H21"





Powder coating in Onyx

#### A-PLANTER-CUBE-24x24x24

Dimension: L24" x W24" x H24"







# **CUBE PLANTER**

Designed to fill a space without adding extra storage, a Cube Planter could be a great addition to your outdoor kitchen. These are freestanding, fully welded and made of thick marine grade aluminum. Includes choice