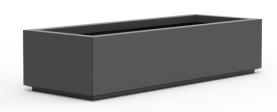

#### A-PLANTER-TROUGH-48x18x10

Dimension: L48" x W18" x H10"

Powder coating in Anthracite