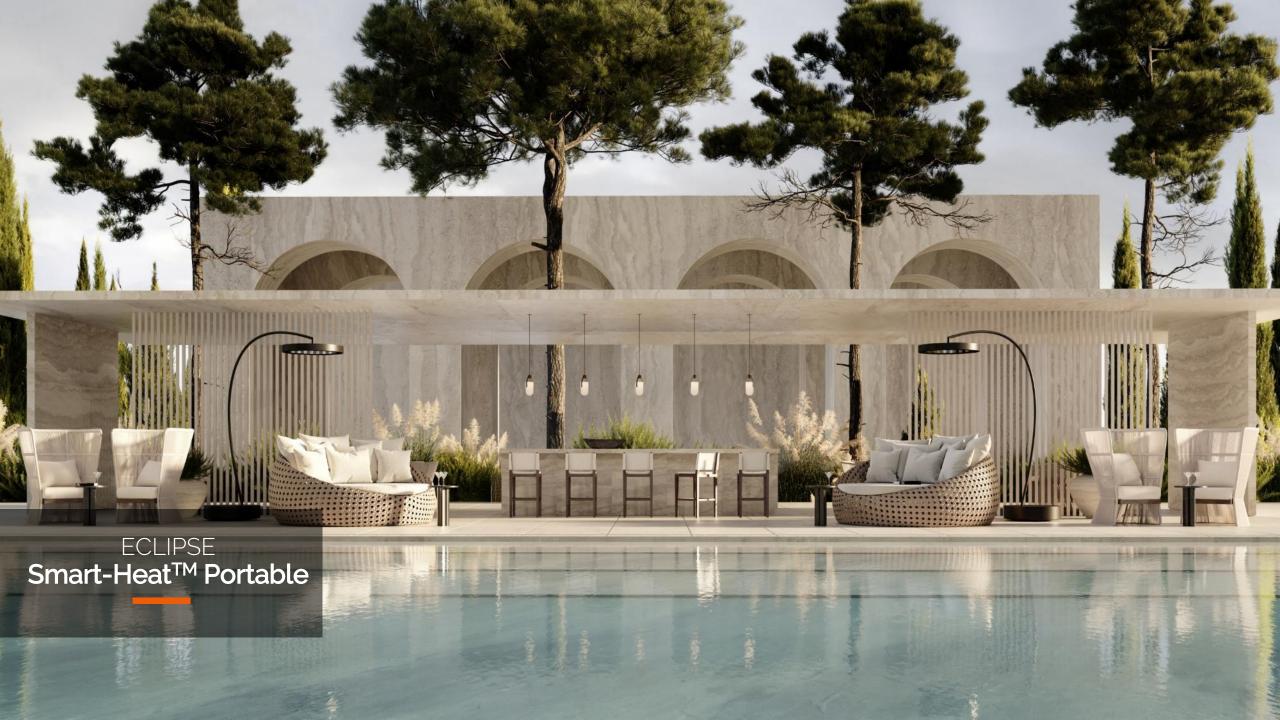

## VERSATILE MOUNTING OPTIONS

ECLIPSE
SMART-HEAT<sup>TM</sup> ELECTRIC
(200MM Straight Pole)

ECLIPSE
SMART-HEAT<sup>TM</sup>ELECTRIC
(1200MM Straight Pole)

ECLIPSE
SMART-HEAT<sup>TM</sup> ELECTRIC
(600MM Twin Pole)