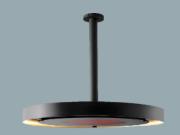

## VERSATILE MOUNTING OPTIONS

ECLIPSE
SMART-HEAT<sup>TM</sup> ELECTRIC
(200MM Straight Pole)

ECLIPSE
SMART-HEAT<sup>TM</sup>ELECTRIC
(1200MM Straight Pole)

ECLIPSE
SMART-HEAT<sup>TM</sup> ELECTRIC
(600MM Twin Pole)