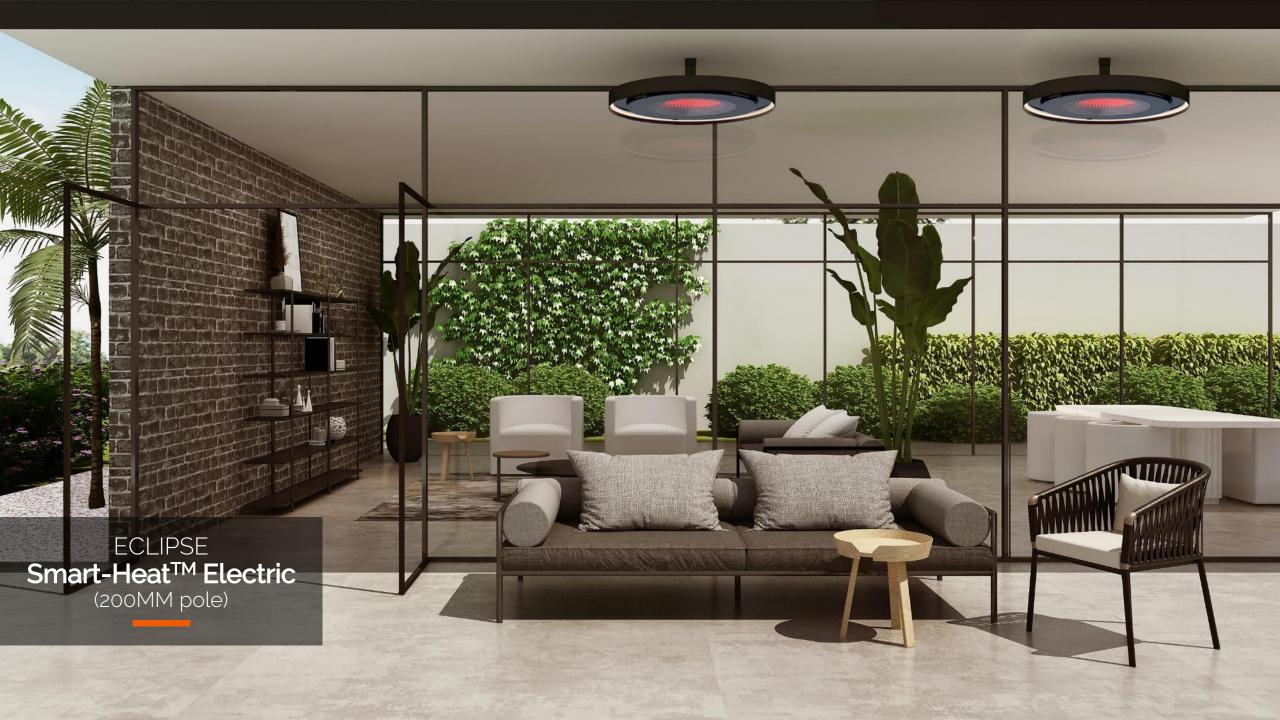

## VERSATILE MOUNTING OPTIONS

ECLIPSE
SMART-HEAT<sup>TM</sup> ELECTRIC
(200MM Straight Pole)

ECLIPSE
SMART-HEAT<sup>TM</sup>ELECTRIC
(1200MM Straight Pole)

ECLIPSE
SMART-HEAT<sup>TM</sup> ELECTRIC
(600MM Twin Pole)