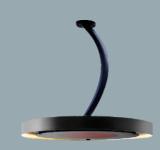

## VERSATILE MOUNTING OPTIONS

ECLIPSE
SMART-HEAT<sup>TM</sup> ELECTRIC
(200MM Straight Pole)

ECLIPSE
SMART-HEAT<sup>TM</sup>ELECTRIC
(1200MM Straight Pole)

ECLIPSE
SMART-HEAT<sup>TM</sup> ELECTRIC
(600MM Twin Pole)