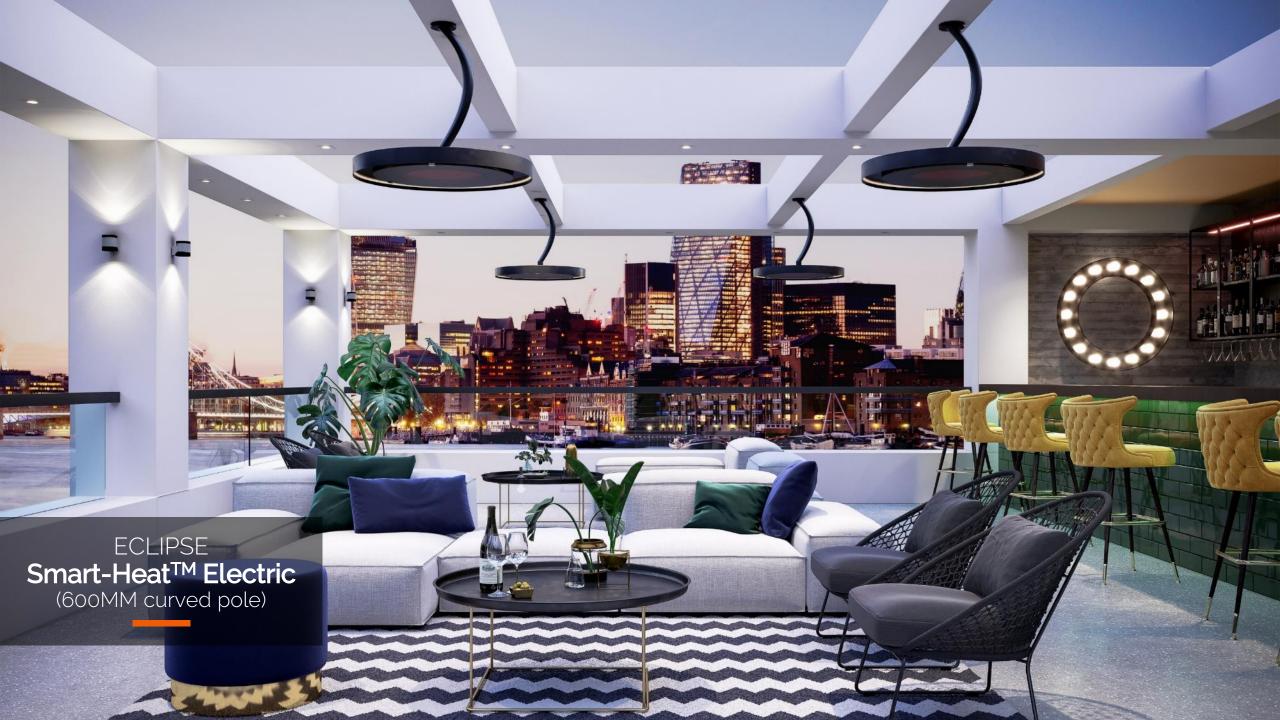

ECLIPSE
SMART-HEAT<sup>TM</sup> ELECTRIC
(600MM Curved Pole)

ECLIPSE SMART-HEAT™ELECTRIC (600MM Straight Pole)

ECLIPSE
SMART-HEAT<sup>TM</sup>ELECTRIC
(Wall Mount)