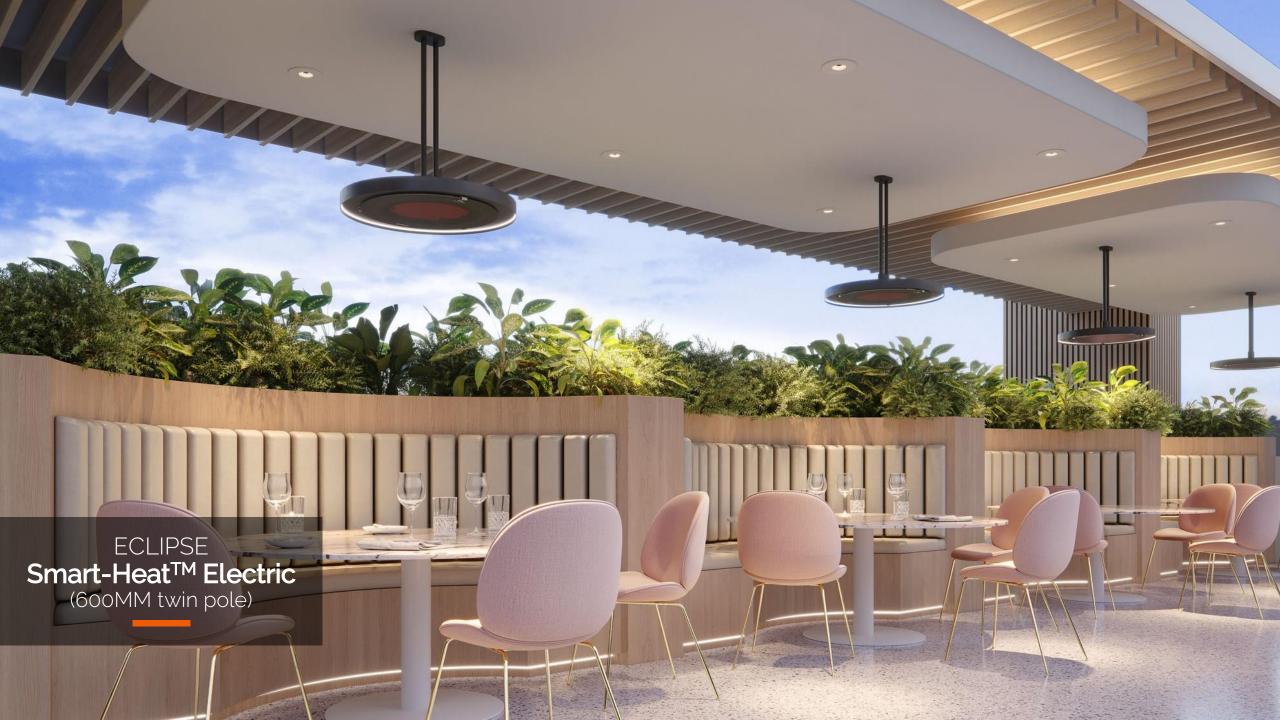

## VERSATILE MOUNTING OPTIONS

ECLIPSE
SMART-HEAT<sup>TM</sup> ELECTRIC
(200MM Straight Pole)

ECLIPSE
SMART-HEAT<sup>TM</sup>ELECTRIC
(1200MM Straight Pole)

ECLIPSE
SMART-HEAT<sup>TM</sup> ELECTRIC
(600MM Twin Pole)