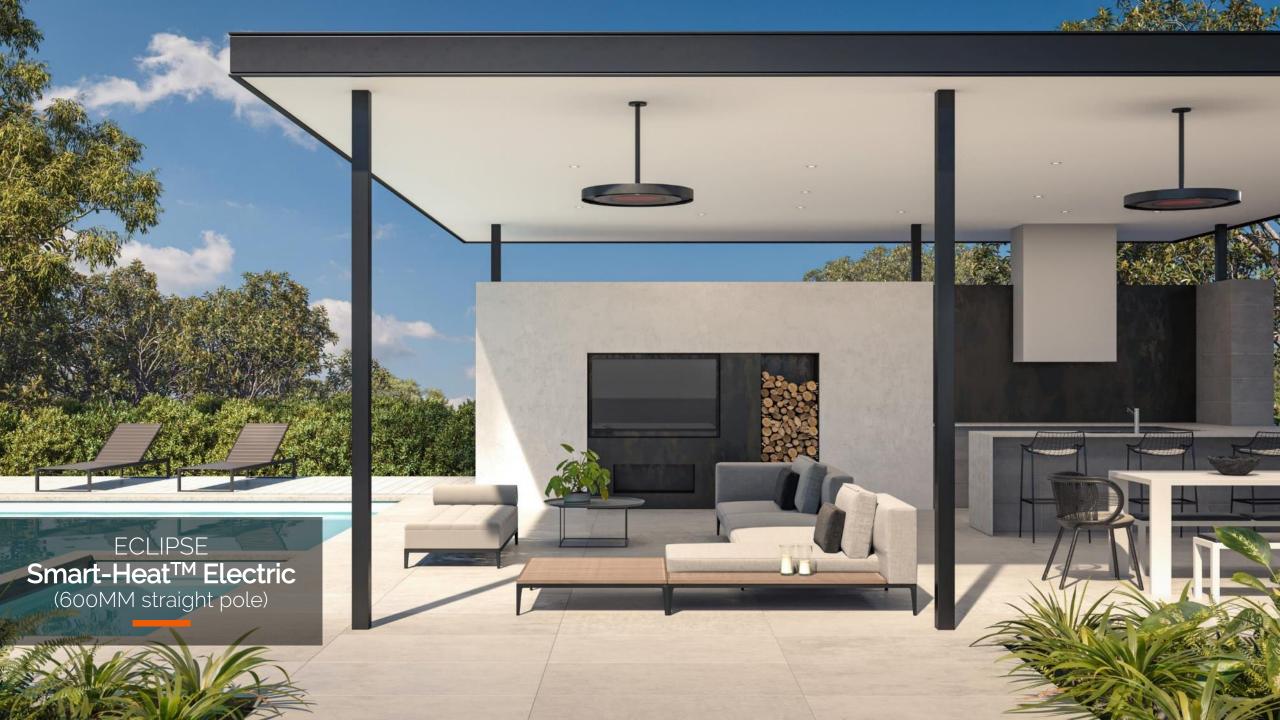

ECLIPSE
SMART-HEAT<sup>TM</sup> ELECTRIC
(600MM Curved Pole)

ECLIPSE SMART-HEAT™ELECTRIC (600MM Straight Pole)

ECLIPSE
SMART-HEAT<sup>TM</sup>ELECTRIC
(Wall Mount)