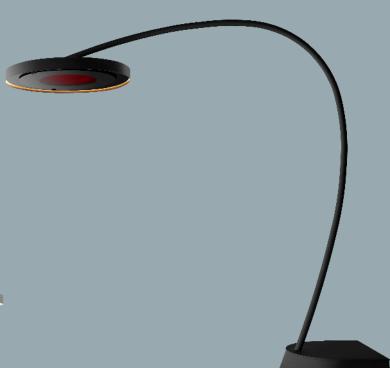

ECLIPSE
SMART-HEAT<sup>TM</sup> ELECTRIC
(600MM Curved Pole)

ECLIPSE SMART-HEAT™ELECTRIC (600MM Straight Pole)

ECLIPSE
SMART-HEAT<sup>TM</sup>ELECTRIC
(Wall Mount)