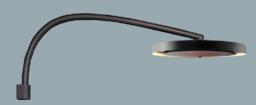

ECLIPSE
SMART-HEAT<sup>TM</sup> ELECTRIC
(600MM Curved Pole)

ECLIPSE SMART-HEAT™ELECTRIC (600MM Straight Pole)

ECLIPSE
SMART-HEAT<sup>TM</sup>ELECTRIC
(Wall Mount)