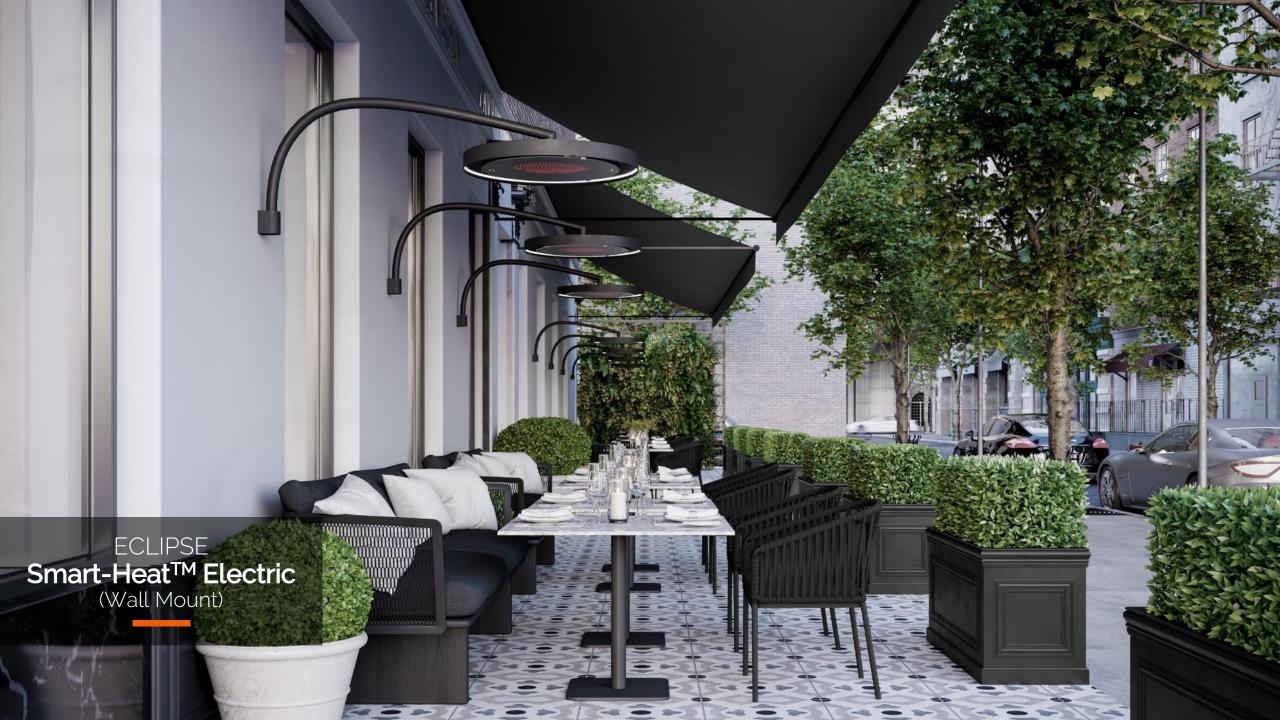

ECLIPSE
SMART-HEAT<sup>TM</sup> ELECTRIC
(600MM Curved Pole)

ECLIPSE SMART-HEAT™ELECTRIC (600MM Straight Pole)

ECLIPSE
SMART-HEAT<sup>TM</sup>ELECTRIC
(Wall Mount)