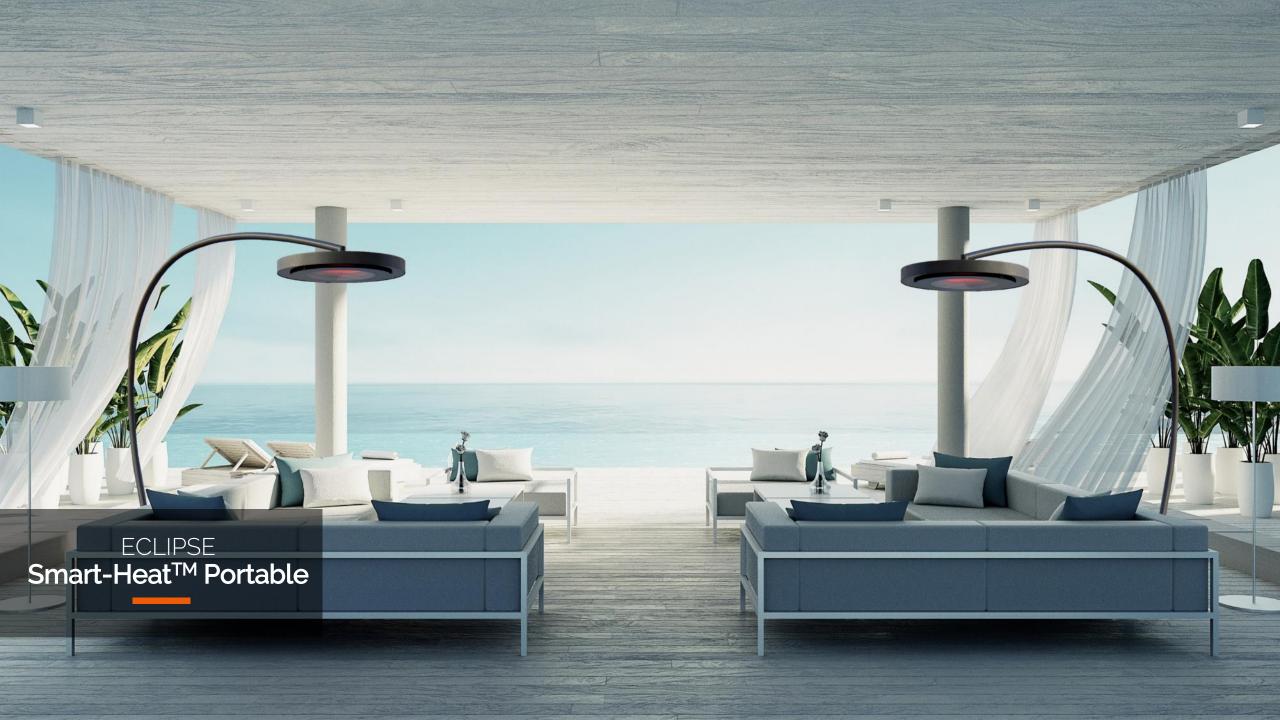

## VERSATILE MOUNTING OPTIONS

ECLIPSE
SMART-HEAT<sup>TM</sup> ELECTRIC
(200MM Straight Pole)

ECLIPSE
SMART-HEAT<sup>TM</sup>ELECTRIC
(1200MM Straight Pole)

ECLIPSE
SMART-HEAT<sup>TM</sup> ELECTRIC
(600MM Twin Pole)