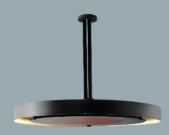

## VERSATILE MOUNTING OPTIONS

ECLIPSE
SMART-HEAT<sup>TM</sup> ELECTRIC
(200MM Straight Pole)

ECLIPSE
SMART-HEAT<sup>TM</sup>ELECTRIC
(1200MM Straight Pole)

ECLIPSE
SMART-HEAT<sup>TM</sup> ELECTRIC
(600MM Twin Pole)