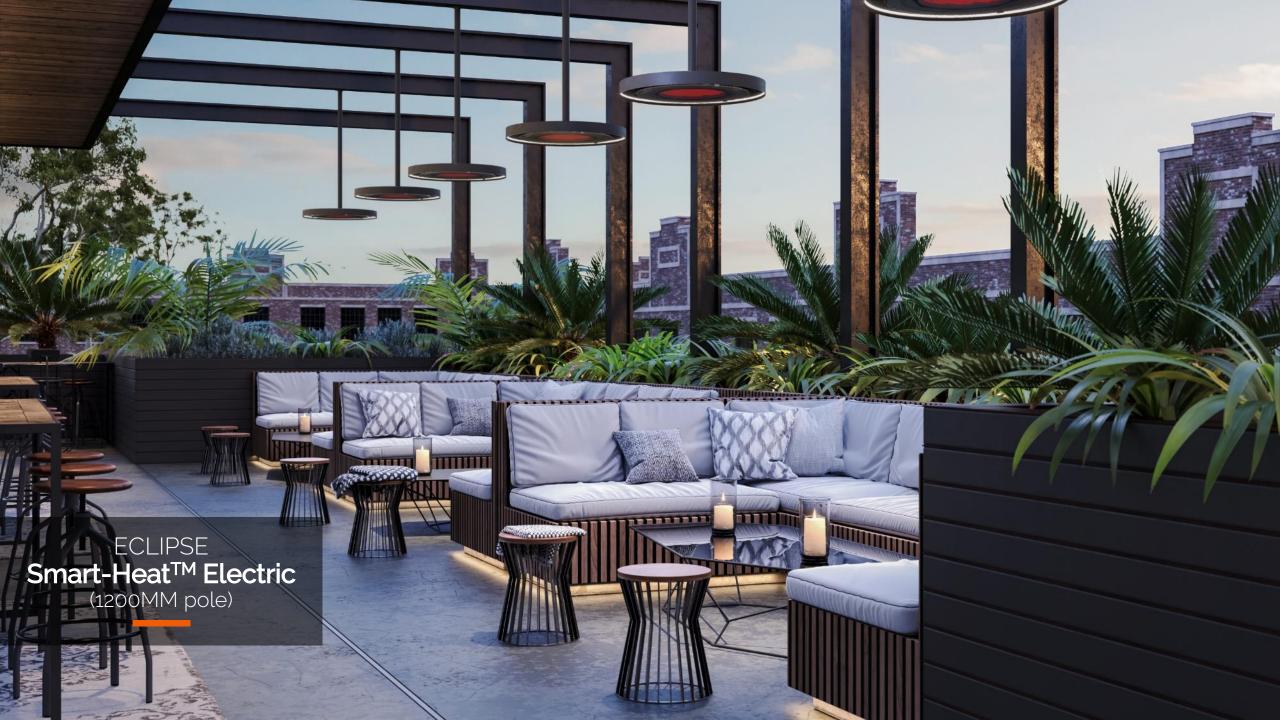

## VERSATILE MOUNTING OPTIONS

ECLIPSE
SMART-HEAT<sup>TM</sup> ELECTRIC
(200MM Straight Pole)

ECLIPSE
SMART-HEAT<sup>TM</sup>ELECTRIC
(1200MM Straight Pole)

ECLIPSE
SMART-HEAT<sup>TM</sup> ELECTRIC
(600MM Twin Pole)