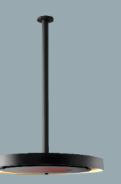

## VERSATILE MOUNTING OPTIONS

ECLIPSE
SMART-HEAT<sup>TM</sup> ELECTRIC
(200MM Straight Pole)

ECLIPSE
SMART-HEAT<sup>TM</sup>ELECTRIC
(1200MM Straight Pole)

ECLIPSE
SMART-HEAT<sup>TM</sup> ELECTRIC
(600MM Twin Pole)