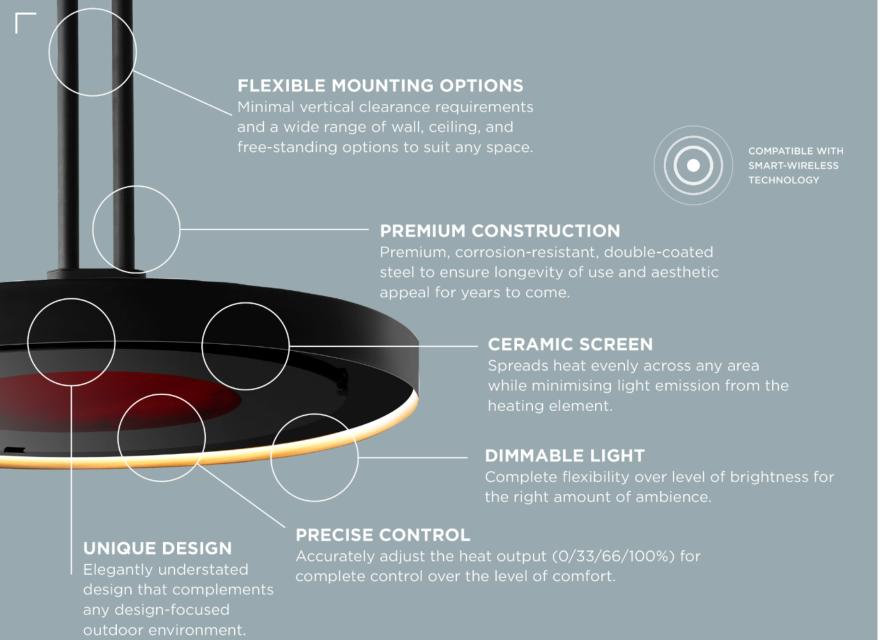

## SUBTLE AESTHETICS

Add warmth and comfort to outdoor spaces while striking the perfect balance between ambience, style, and functionality.