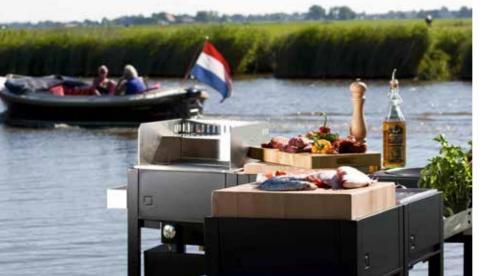

#### oneQ STAND-ALONE

The oneQ Legs can easily be connected and disconnected allowing you to change or expand the set at any given time.

Every Leg can be provided with any oneQ function. You start with a basic barbecue and expand it into a fully-fledged outdoor kitchen with the cooking options and accessories of your choice.

## oneQ CUSTOMER IN CONTROL