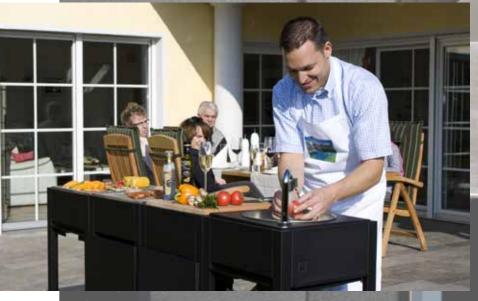

oneQ is by far the easiest and most flexible built-in barbecue on the market. All modules have the same size, so you can use the same opening in your kitchen counter or garden table for several purposes.

You simply create a standard sized opening and then you can place any oneQ function in that opening: a FLAME gas grill, a GLOW charcoal grill, a 6.5kW Wok Burner, an ICE wine cooler, a WET sink with a faucet, a BAMBOO cutting board or even a small kamado grill. All functions are interchangeable, so can use a wine coolers one day when you are just having drinks and put in a grill the next day when you guests for a barbecue party.