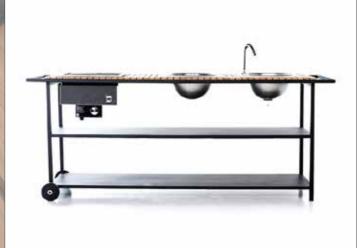

#### oneQ STAND-ALONE

The oneQ Legs can easily be connected and disconnected allowing you to change or expand the set at any given time.

Every Leg can be provided with any oneQ function. You start with a basic barbecue and expand it into a fully-fledged outdoor kitchen with the cooking options and accessories of your choice.