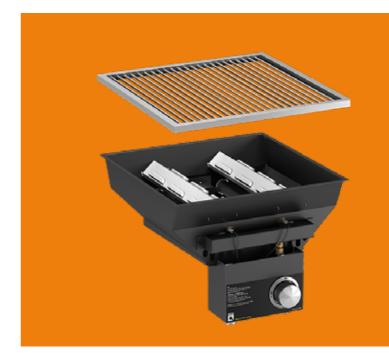

## oneQ FLAME® A GAS BARBECUE WITH POWER

- TWO PATENTED 4KW INOX BURNERS
- ELECTRONIC IGNITION
- NO 'COLD SPOTS'
- 6MM INOX GRILL TOP
- INOX FLAME TAMERS
- NO CO-EMISSION
- HIGH HEAT OUTPUT

oneQ designed a patented burner tube with the venturi inside, ensuring a full useable grill surface with no cold-spots. The oneQ Flame has no carbon monoxide (CO) emission, meaning that literally all the gas is converted into heat without residual gases. This results in a complete combustion. And the more complete the combustion, the more effective, safe and hot the grill gets (all gas is converted into heat and nothing else). This ensures that you can easily sear a steak properly and it even gets hot enough to make pizza!

#### oneQ BUILT-IN

POWERFUL 8 KW
GAS BARBECUE

Built-in Socket

FOR EXTRA PROTECTION

WHEN BUILDING IN A

FLAME OR GLOW

Built-in Adaptor

FITS ANY 41x41cm OPENING CREATES EDGE TO HOLD ANY BUILT-IN MODULE