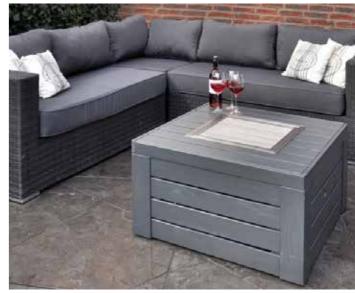

#### oneQ STAND-ALONE

The oneQ Legs can easily be connected and disconnected allowing you to change or expand the set at any given time.

Every Leg can be provided with any oneQ function. You start with a basic barbecue and expand it into a fully-fledged outdoor kitchen with the cooking options and accessories of your choice.

## oneQ CUSTOMER IN CONTROL