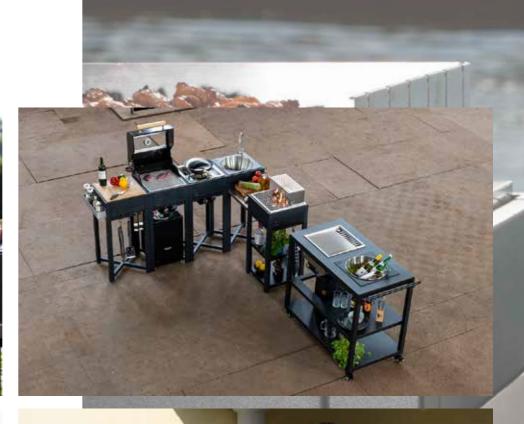

You can build in our design barbecues yourself, buy an outdoor kitchen or table with our modules in it or use our connectable Legs to create your outdoor kitchen.

#### oneQ STAND-ALONE

The oneQ Legs can easily be connected and disconnected allowing you to change or expand the set at any given time.

Every Leg can be provided with any oneQ function. You start with a basic barbecue and expand it into a fully-fledged outdoor kitchen with the cooking options and accessories of your choice.