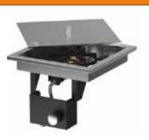

#### oneQ BUILT-IN

POWERFUL 8 KW
GAS BARBECUE

Built-in Socket

FOR EXTRA PROTECTION

WHEN BUILDING IN A

FLAME OR GLOW

Built-in Adaptor

FITS ANY 41x41cm OPENING CREATES EDGE TO HOLD ANY BUILT-IN MODULE

oneQ is by far the easiest and most flexible built-in barbecue on the market. All modules have the same size, so you can use the same opening in your kitchen counter or garden table for several purposes.

You simply create a standard sized opening and then you can place any oneQ function in that opening: a FLAME gas grill, a GLOW charcoal grill, a 6.5kW Wok Burner, an ICE wine cooler, a WET sink with a faucet, a BAMBOO cutting board or even a small kamado grill. All functions are interchangeable, so can use a wine coolers one day when you are just having drinks and put in a grill the next day when you guests for a barbecue party.