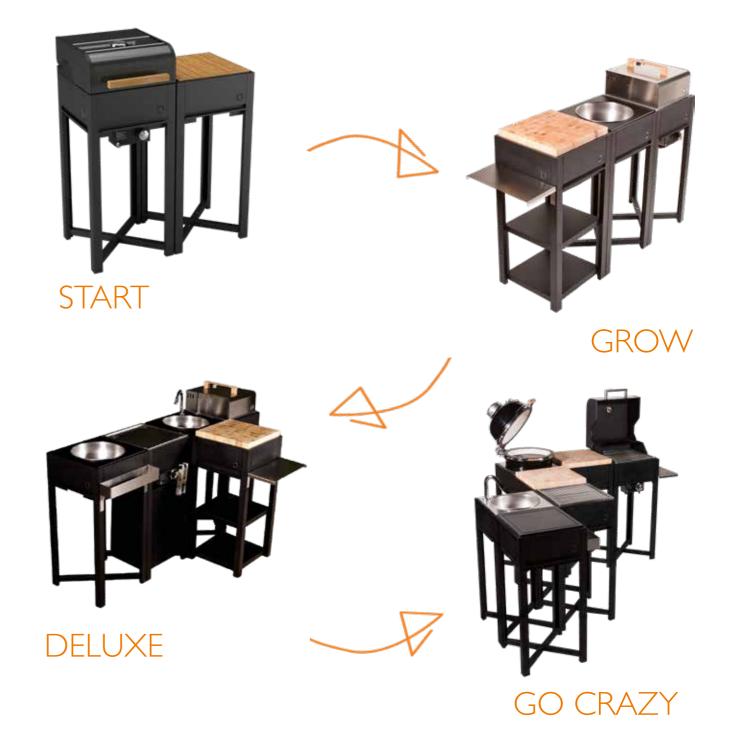

#### oneQ STAND-ALONE

The oneQ Legs can easily be connected and disconnected allowing you to change or expand the set at any given time.

Every Leg can be provided with any oneQ function. You start with a basic barbecue and expand it into a fully-fledged outdoor kitchen with the cooking options and accessories of your choice.