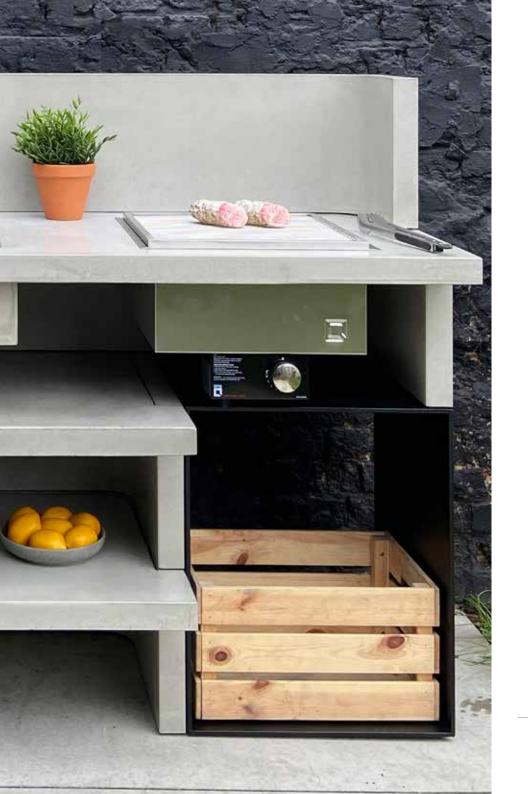

#### oneQ STAND-ALONE

The oneQ Legs can easily be connected and disconnected allowing you to change or expand the set at any given time.

Every Leg can be provided with any oneQ function. You start with a basic barbecue and expand it into a fully-fledged outdoor kitchen with the cooking options and accessories of your choice.

## oneQ CUSTOMER IN CONTROL