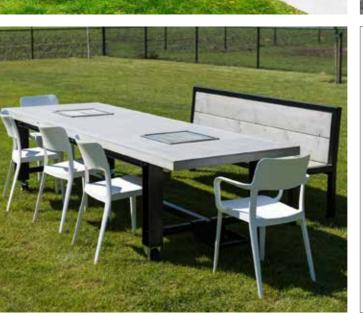

You can build in our design barbecues yourself, buy an outdoor kitchen or table with our modules in it or use our connectable Legs to create your outdoor kitchen.

#### oneQ STAND-ALONE

The oneQ Legs can easily be connected and disconnected allowing you to change or expand the set at any given time.

Every Leg can be provided with any oneQ function. You start with a basic barbecue and expand it into a fully-fledged outdoor kitchen with the cooking options and accessories of your choice.