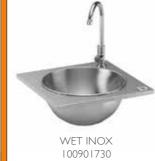

You simply create a standard sized opening and then you can place any oneQ function in that opening: a FLAME gas grill, a GLOW charcoal grill, a 6.5kW Wok Burner, an ICE wine cooler, a WET sink with a faucet, a BAMBOO cutting board or even a small kamado grill. All functions are interchangeable, so can use a wine coolers one day when you are just having drinks and put in a grill the next day when you guests for a barbecue party.