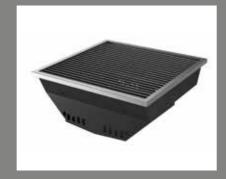

#### oneQ BUILT-IN

POWERFUL 8 KW
GAS BARBECUE

Built-in Socket

FOR EXTRA PROTECTION

WHEN BUILDING IN A

FLAME OR GLOW

Built-in Adaptor

FITS ANY 41x41cm OPENING CREATES EDGE TO HOLD ANY BUILT-IN MODULE