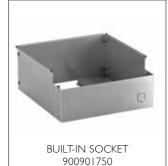

#### oneQ BUILT-IN

POWERFUL 8 KW
GAS BARBECUE

Built-in Socket

FOR EXTRA PROTECTION

WHEN BUILDING IN A

FLAME OR GLOW

Built-in Adaptor

FITS ANY 41x41cm OPENING CREATES EDGE TO HOLD ANY BUILT-IN MODULE