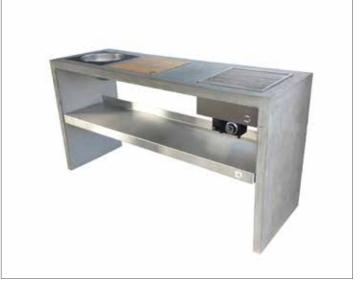

## oneQ FLAME® A GAS BARBECUE WITH POWER

- TWO PATENTED 4KW INOX BURNERS
- ELECTRONIC IGNITION
- NO 'COLD SPOTS'
- 6MM INOX GRILL TOP
- INOX FLAME TAMERS
- NO CO-EMISSION
- HIGH HEAT OUTPUT

oneQ designed a patented burner tube with the venturi inside, ensuring a full useable grill surface with no cold-spots. The oneQ Flame has no carbon monoxide (CO) emission, meaning that literally all the gas is converted into heat without residual gases. This results in a complete combustion. And the more complete the combustion, the more effective, safe and hot the grill gets (all gas is converted into heat and nothing else). This ensures that you can easily sear a steak properly and it even gets hot enough to make pizza!

#### oneQ BUILT-IN

POWERFUL 8 KW
GAS BARBECUE

Built-in Socket

FOR EXTRA PROTECTION

WHEN BUILDING IN A

FLAME OR GLOW

Built-in Adaptor

FITS ANY 41x41cm OPENING CREATES EDGE TO HOLD ANY BUILT-IN MODULE