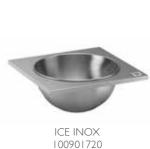

You simply create a standard sized opening and then you can place any oneQ function in that opening: a FLAME gas grill, a GLOW charcoal grill, a 6.5kW Wok Burner, an ICE wine cooler, a WET sink with a faucet, a BAMBOO cutting board or even a small kamado grill. All functions are interchangeable, so can use a wine coolers one day when you are just having drinks and put in a grill the next day when you guests for a barbecue party.

# oneQ PRODUCTS

FLAME GAS BARBECUE 201501701

GLOW CHARCOAL BARBECUE 900901710

WOK BURNER 202201702

ICE BLACK 200901720