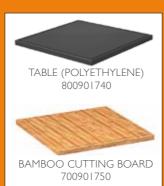

You simply create a standard sized opening and then you can place any oneQ function in that opening: a FLAME gas grill, a GLOW charcoal grill, a 6.5kW Wok Burner, an ICE wine cooler, a WET sink with a faucet, a BAMBOO cutting board or even a small kamado grill. All functions are interchangeable, so can use a wine coolers one day when you are just having drinks and put in a grill the next day when you guests for a barbecue party.