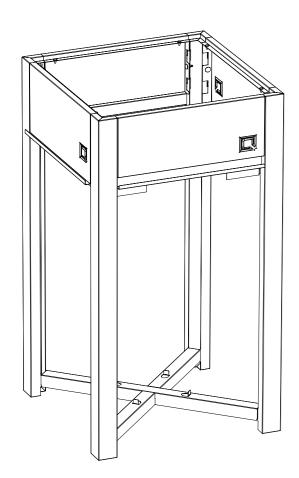

#### oneQ BUILT-IN

POWERFUL 8 KW
GAS BARBECUE

Built-in Socket

FOR EXTRA PROTECTION

WHEN BUILDING IN A

FLAME OR GLOW

Built-in Adaptor

FITS ANY 41x41cm OPENING CREATES EDGE TO HOLD ANY BUILT-IN MODULE

oneQ is by far the easiest and most flexible built-in barbecue on the market. All modules have the same size, so you can use the same opening in your kitchen counter or garden table for several purposes.