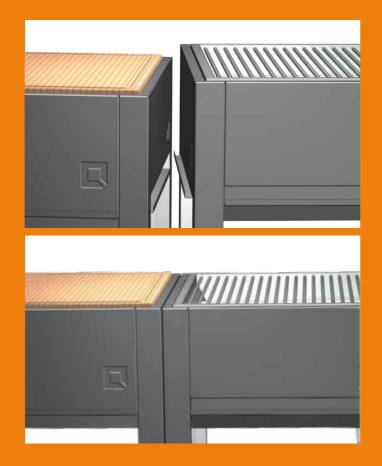

oneQ is by far the easiest and most flexible built-in barbecue on the market. All modules have the same size, so you can use the same opening in your kitchen counter or garden table for several purposes.

You simply create a standard sized opening and then you can place any oneQ function in that opening: a FLAME gas grill, a GLOW charcoal grill, a 6.5kW Wok Burner, an ICE wine cooler, a WET sink with a faucet, a BAMBOO cutting board or even a small kamado grill. All functions are interchangeable, so can use a wine coolers one day when you are just having drinks and put in a grill the next day when you guests for a barbecue party.