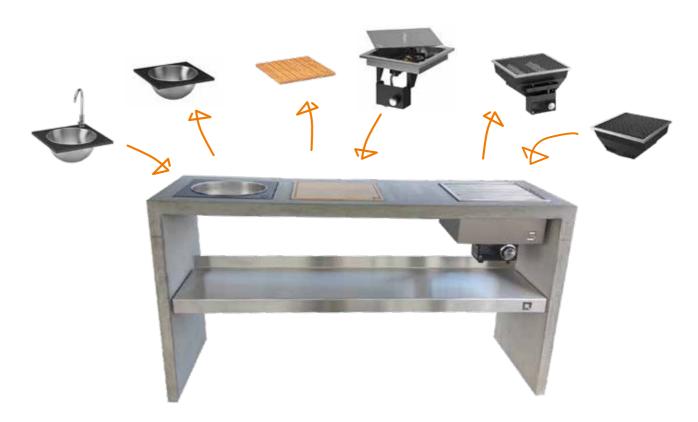

oneQ is by far the easiest and most flexible built-in barbecue on the market. All modules have the same size, so you can use the same opening in your kitchen counter or garden table for several purposes.

You simply create a standard sized opening and then you can place any oneQ function in that opening: a FLAME gas grill, a GLOW charcoal grill, a 6.5kW Wok Burner, an ICE wine cooler, a WET sink with a faucet, a BAMBOO cutting board or even a small kamado grill. All functions are interchangeable, so can use a wine coolers one day when you are just having drinks and put in a grill the next day when you guests for a barbecue party.