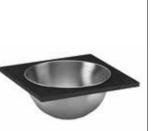

You simply create a standard sized opening and then you can place any oneQ function in that opening: a FLAME gas grill, a GLOW charcoal grill, a 6.5kW Wok Burner, an ICE wine cooler, a WET sink with a faucet, a BAMBOO cutting board or even a small kamado grill. All functions are interchangeable, so can use a wine coolers one day when you are just having drinks and put in a grill the next day when you guests for a barbecue party.