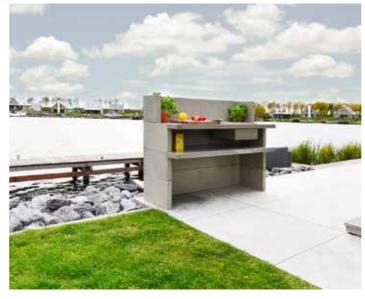

You can build in our design barbecues yourself, buy an outdoor kitchen or table with our modules in it or use our connectable Legs to create your outdoor kitchen.

oneQ is by far the easiest and most flexible built-in barbecue on the market. All modules have the same size, so you can use the same opening in your kitchen counter or garden table for several purposes.

You simply create a standard sized opening and then you can place any oneQ function in that opening: a FLAME gas grill, a GLOW charcoal grill, a 6.5kW Wok Burner, an ICE wine cooler, a WET sink with a faucet, a BAMBOO cutting board or even a small kamado grill. All functions are interchangeable, so can use a wine coolers one day when you are just having drinks and put in a grill the next day when you guests for a barbecue party.