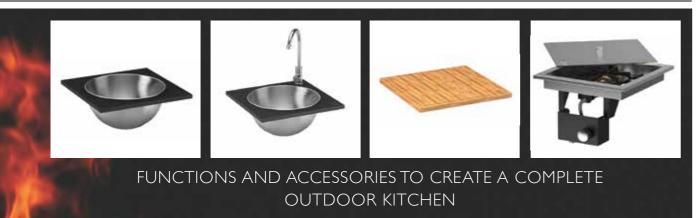

You simply create a standard sized opening and then you can place any oneQ function in that opening: a FLAME gas grill, a GLOW charcoal grill, a 6.5kW Wok Burner, an ICE wine cooler, a WET sink with a faucet, a BAMBOO cutting board or even a small kamado grill. All functions are interchangeable, so can use a wine coolers one day when you are just having drinks and put in a grill the next day when you guests for a barbecue party.