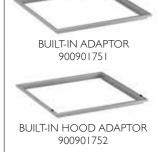

#### oneQ BUILT-IN

POWERFUL 8 KW
GAS BARBECUE

Built-in Socket

FOR EXTRA PROTECTION

WHEN BUILDING IN A

FLAME OR GLOW

Built-in Adaptor

FITS ANY 41x41cm OPENING CREATES EDGE TO HOLD ANY BUILT-IN MODULE