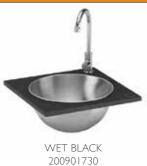

You simply create a standard sized opening and then you can place any oneQ function in that opening: a FLAME gas grill, a GLOW charcoal grill, a 6.5kW Wok Burner, an ICE wine cooler, a WET sink with a faucet, a BAMBOO cutting board or even a small kamado grill. All functions are interchangeable, so can use a wine coolers one day when you are just having drinks and put in a grill the next day when you guests for a barbecue party.