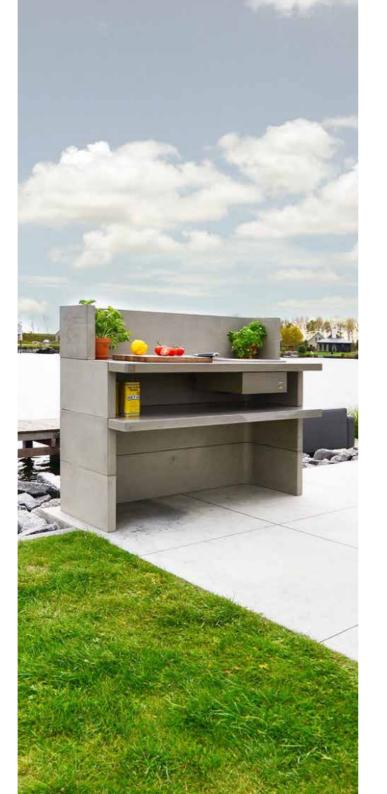

#### oneQ DUTCH DESIGN

Welcome to oneQ! Dutch Design and the easiest and most powerful built-in BBQ there is!

Founded in 2007 as a result of a personal passion for cooking and the ambition to add something new to the outdoor cooking market.

You can build in our design barbecues yourself, buy an outdoor kitchen or table with our modules in it or use our connectable Legs to create your outdoor kitchen.

#### oneQ BUILT-IN

POWERFUL 8 KW
GAS BARBECUE

Built-in Socket

FOR EXTRA PROTECTION

WHEN BUILDING IN A

FLAME OR GLOW

Built-in Adaptor

FITS ANY 41x41cm OPENING CREATES EDGE TO HOLD ANY BUILT-IN MODULE

oneQ is by far the easiest and most flexible built-in barbecue on the market. All modules have the same size, so you can use the same opening in your kitchen counter or garden table for several purposes.