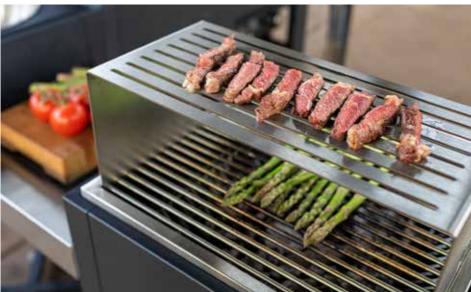

## oneQ FLAME® A GAS BARBECUE WITH POWER

- TWO PATENTED 4KW INOX BURNERS
- ELECTRONIC IGNITION
- NO 'COLD SPOTS'
- 6MM INOX GRILL TOP
- INOX FLAME TAMERS
- NO CO-EMISSION
- HIGH HEAT OUTPUT

oneQ designed a patented burner tube with the venturi inside, ensuring a full useable grill surface with no cold-spots. The oneQ Flame has no carbon monoxide (CO) emission, meaning that literally all the gas is converted into heat without residual gases. This results in a complete combustion. And the more complete the combustion, the more effective, safe and hot the grill gets (all gas is converted into heat and nothing else). This ensures that you can easily sear a steak properly and it even gets hot enough to make pizza!