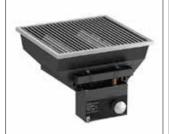

## oneQ FLAME® A GAS BARBECUE WITH POWER

- TWO PATENTED 4KW INOX BURNERS
- ELECTRONIC IGNITION
- NO 'COLD SPOTS'
- 6MM INOX GRILL TOP
- INOX FLAME TAMERS
- NO CO-EMISSION
- HIGH HEAT OUTPUT

oneQ designed a patented burner tube with the venturi inside, ensuring a full useable grill surface with no cold-spots. The oneQ Flame has no carbon monoxide (CO) emission, meaning that literally all the gas is converted into heat without residual gases. This results in a complete combustion. And the more complete the combustion, the more effective, safe and hot the grill gets (all gas is converted into heat and nothing else). This ensures that you can easily sear a steak properly and it even gets hot enough to make pizza!