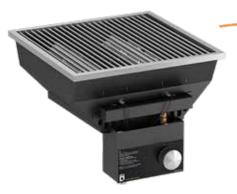

## oneQ FLAME® A GAS BARBECUE WITH POWER

- TWO PATENTED 4KW INOX BURNERS
- ELECTRONIC IGNITION
- NO 'COLD SPOTS'
- 6MM INOX GRILL TOP
- INOX FLAME TAMERS
- NO CO-EMISSION
- HIGH HEAT OUTPUT

oneQ designed a patented burner tube with the venturi inside, ensuring a full useable grill surface with no cold-spots. The oneQ Flame has no carbon monoxide (CO) emission, meaning that literally all the gas is converted into heat without residual gases. This results in a complete combustion. And the more complete the combustion, the more effective, safe and hot the grill gets (all gas is converted into heat and nothing else). This ensures that you can easily sear a steak properly and it even gets hot enough to make pizza!

#### oneQ BUILT-IN

POWERFUL 8 KW
GAS BARBECUE

Built-in Socket

FOR EXTRA PROTECTION

WHEN BUILDING IN A

FLAME OR GLOW

Built-in Adaptor

FITS ANY 41x41cm OPENING CREATES EDGE TO HOLD ANY BUILT-IN MODULE