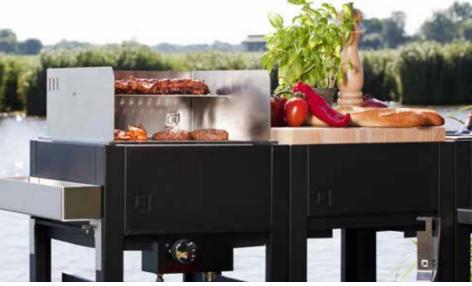

oneQ is by far the easiest and most flexible built-in barbecue on the market. All modules have the same size, so you can use the same opening in your kitchen counter or garden table for several purposes.

You simply create a standard sized opening and then you can place any oneQ function in that opening: a FLAME gas grill, a GLOW charcoal grill, a 6.5kW Wok Burner, an ICE wine cooler, a WET sink with a faucet, a BAMBOO cutting board or even a small kamado grill. All functions are interchangeable, so can use a wine coolers one day when you are just having drinks and put in a grill the next day when you guests for a barbecue party.