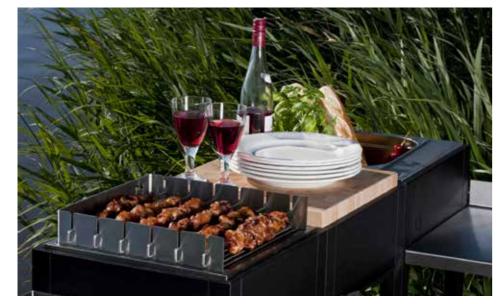

#### oneQ STAND-ALONE

The oneQ Legs can easily be connected and disconnected allowing you to change or expand the set at any given time.

Every Leg can be provided with any oneQ function. You start with a basic barbecue and expand it into a fully-fledged outdoor kitchen with the cooking options and accessories of your choice.

## oneQ CUSTOMER IN CONTROL