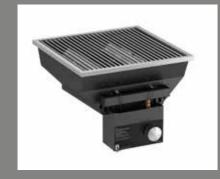

## oneQ FLAME® A GAS BARBECUE WITH POWER

- TWO PATENTED 4KW INOX BURNERS
- ELECTRONIC IGNITION
- NO 'COLD SPOTS'
- 6MM INOX GRILL TOP
- INOX FLAME TAMERS
- NO CO-EMISSION
- HIGH HEAT OUTPUT

oneQ designed a patented burner tube with the venturi inside, ensuring a full useable grill surface with no cold-spots. The oneQ Flame has no carbon monoxide (CO) emission, meaning that literally all the gas is converted into heat without residual gases. This results in a complete combustion. And the more complete the combustion, the more effective, safe and hot the grill gets (all gas is converted into heat and nothing else). This ensures that you can easily sear a steak properly and it even gets hot enough to make pizza!