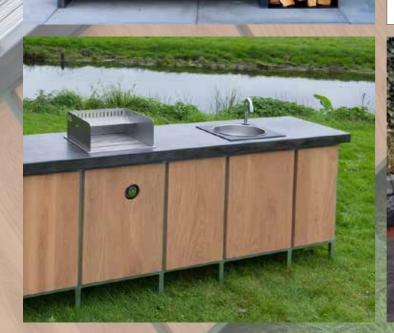

#### oneQ DUTCH DESIGN

Welcome to oneQ! Dutch Design and the easiest and most powerful built-in BBQ there is!

Founded in 2007 as a result of a personal passion for cooking and the ambition to add something new to the outdoor cooking market.

You can build in our design barbecues yourself, buy an outdoor kitchen or table with our modules in it or use our connectable Legs to create your outdoor kitchen.

oneQ is by far the easiest and most flexible built-in barbecue on the market. All modules have the same size, so you can use the same opening in your kitchen counter or garden table for several purposes.

You simply create a standard sized opening and then you can place any oneQ function in that opening: a FLAME gas grill, a GLOW charcoal grill, a 6.5kW Wok Burner, an ICE wine cooler, a WET sink with a faucet, a BAMBOO cutting board or even a small kamado grill. All functions are interchangeable, so can use a wine coolers one day when you are just having drinks and put in a grill the next day when you guests for a barbecue party.